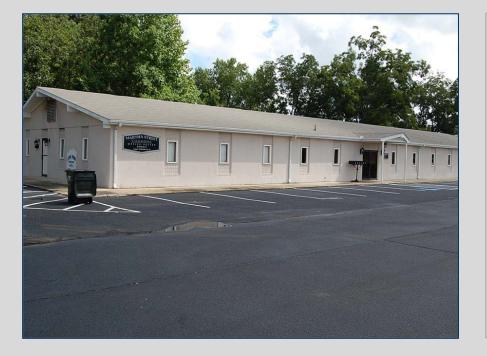

## 1000 Martha Street Warner Robins, GA 31093 Houston County

## SALE PRICE: \$325,000 LEASE RATE: \$3,700 PER BLDG PER MO

- Two (2) buildings totaling 12,300 SF
  - <u>BUILDING 1</u> 6,900 sf (built in 1970)
  - BUILDING 2 5,400 sf (built in 1986)
- Zoned C-2
- 65 parking spaces
- Excellent location off Watson Boulevard and Martha Street
- Convenient to Houston Medical Center and Robins Air Force Base