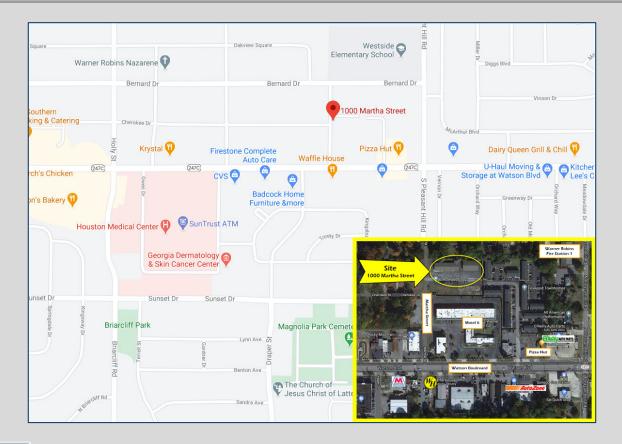

## 1000 Martha Street Warner Robins, GA 31093 Houston County

4124 Arkwright Road, Suite 1, Macon, GA 31210 | (478) 750-7507 | Fax (478) 750-9002 | www.thesummitgroupmacon.com

For additional information contact: KING KEMPER, CCIM | Cell (478) 957-1920 | kkemper@thesummitgroupmacon.com