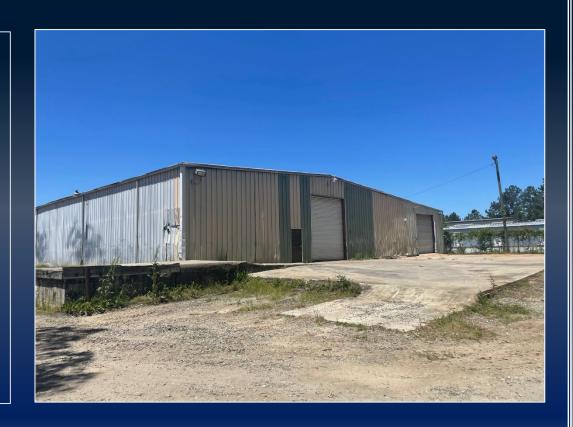

## PROPERTY INFORMATION

- 9,600 sf building situated on .98 acre lot with fenced side and rear yard space
- 16' wall height
- Includes a loading dock, two 12 x 14 roll up doors & one 12 x 12 roll up door
- Zoned PDI (Planned Development Industrial)
- Built in 1976
- Located just off I-475 (Exit 5) and Mercer University Drive