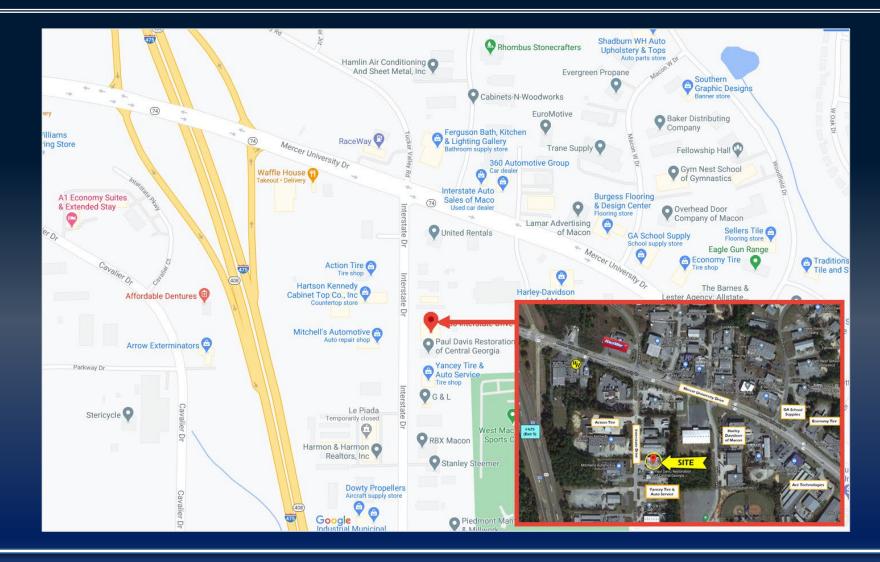

## PROPERTY INFORMATION

- 9,600 sf building situated on .98 acre lot with fenced side and rear yard space
- 16' wall height
- Includes a loading dock, two 12 x 14 roll up doors & one 12 x 12 roll up door
- Zoned PDI (Planned Development Industrial)
- Built in 1976
- Located just off I-475 (Exit 5) and Mercer University Drive