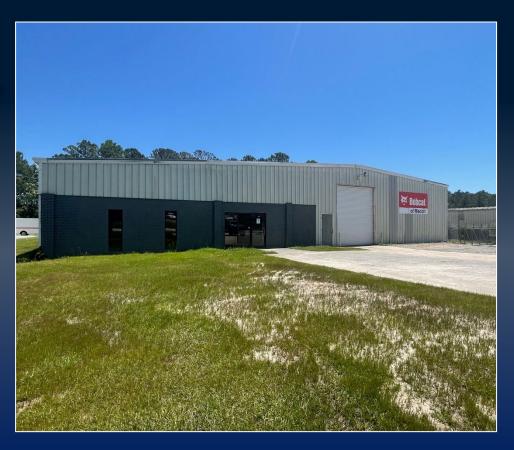

## LEASE SPACE AVAILABLE FORMER BOBCAT DEALERSHIP

4280 INTERSTATE DRIVE MACON, GA 31210 BIBB COUNTY

Lease Rate \$4,500/MO

KEVIN HARKINS C: 478.338.0623

KHARKINS@THESUMMITGROUPMACON.COM
4124 ARKWRIGHT ROAD, SUITE 1, MACON, GA 31210
O: 478.750.7507

## PROPERTY INFORMATION

- 9,600 sf building situated on .98 acre lot with fenced side and rear yard space
- 16' wall height
- Includes a loading dock, two 12 x 14 roll up doors & one 12 x 12 roll up door
- Zoned PDI (Planned Development Industrial)
- Built in 1976
- Located just off I-475 (Exit 5) and Mercer University Drive