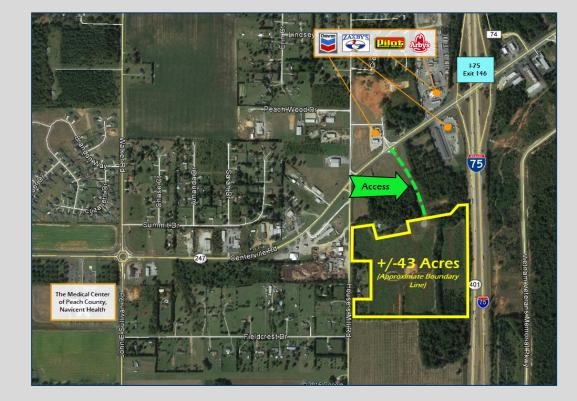

## Housers Mill Road Byron, GA 31008 Peach County

## • 43.5 acres

- Approximately 1,700 frontage feet along Interstate 75
- Zoned R-3 and C-2 (Multi-family and Commercial)
- Access via 60' easement on Georgia Highway 247 Connector
- Water and Sewer available
- High traffic location between Interstate 75 (Exit 146) and The Medical Center of Peach County, Navicent Health