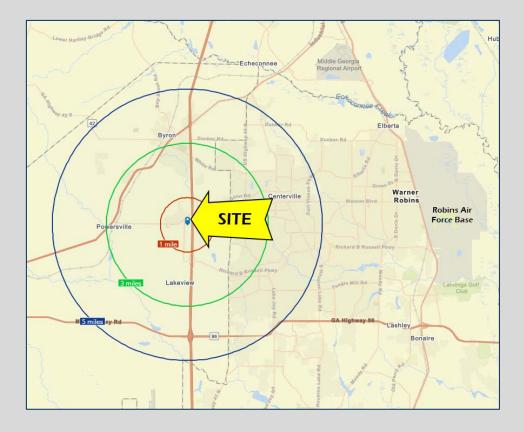

## Housers Mill Road Byron, GA 31008 Peach County

| <u>Traffic Counts</u> : (GDOT 2019 Published Data<br>estimate)<br>Highway 247 Connector – 11,800 vpd<br>I-75 at Exit 146 – 70,400 vpd |               |                |                |
|---------------------------------------------------------------------------------------------------------------------------------------|---------------|----------------|----------------|
| <u>Demographics</u>                                                                                                                   |               |                |                |
|                                                                                                                                       | <u>1 Mile</u> | <u>3 Miles</u> | <u>5 Miles</u> |
| 2020 Populatic                                                                                                                        | on:<br>684    | 17,887         | 55,184         |
| 2025 Population Estimate:                                                                                                             |               |                |                |
|                                                                                                                                       | 718           | 19,235         | 58,981         |
| 2020 Households:                                                                                                                      |               |                |                |
|                                                                                                                                       | 273           | 6,953          | 21,052         |
| 2025 Households Estimate:                                                                                                             |               |                |                |
|                                                                                                                                       | 288           | 7,488          | 22,510         |
| 2020 Average HH Income:                                                                                                               |               |                |                |
|                                                                                                                                       | \$78,114      | \$92,910       | \$90,824       |
| 2025 Average HH Income Estimate:                                                                                                      |               |                |                |
|                                                                                                                                       | \$86,027      | \$104,090      | \$101,699      |