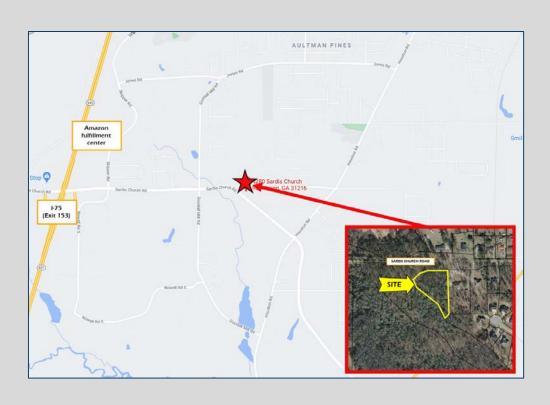

## 4280 Sardis Church Road Macon, GA 31216 Bibb County

## \$149,000

- 2.3 acres
- Zoned R-1 AAA
- Commercial potential
- Approximately 1.5
  miles east of I-75 (Exit
  153) near Houston
  Road and the South
  Bibb Recreation
  Complex

4124 Arkwright Road, Suite 1, Macon, GA 31210 | (478) 750-7507 | Fax (478) 750-9002 | www.thesummitgroupmacon.com