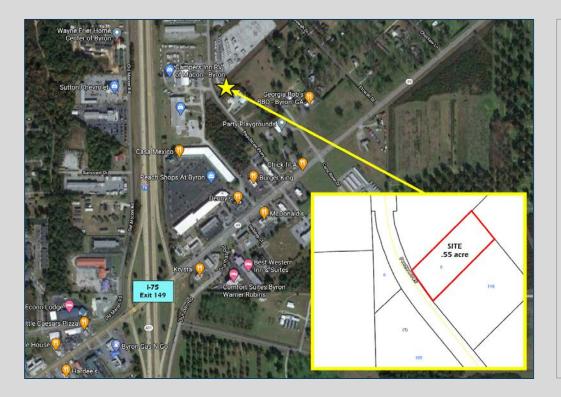

## Peachtree Parkway Byron, GA 31008 Peach County

## • .55 acre

- Zoned C-3 (Commercial)
- Approximately 100 frontage feet on Peachtree Parkway
- Conveniently located off Highway 49 with easy access to Interstate 75 (Exit 149)

4124 Arkwright Road, Suite 1, Macon, GA 31210 | (478) 750-7507 | Fax (478) 750-9002 | www.thesummitgroupmacon.com