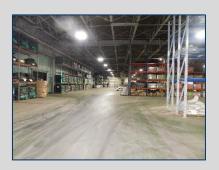

#### **Building Information**

- 365,878 SF building with additional 121,000 SF basement
- 95.55 shared acres
- Ceiling height in main level 30'
- Ceiling height in basement 13'
- Column spacing 40' with 45' bays
- Total # of Truck docks throughout building 27 plus (includes 4 drive-in plus)
- Construction: tilt-up concrete
- Roof: steel w/composition
- Lighting: LED

#### Building Information (cont'd)

- Plumbing: restrooms throughout
- Fire protection: sprinkled throughout
- Utilities:
  - Electric Georgia Power Substation; 4MW capacity; 277/480V stepdown
  - Water well
  - Gas Atlanta Gas
  - Septic system
- · Sprinkler: building has green-tagged sprinkler system
- Rail access: Norfolk Southern rail siding servers rear of building