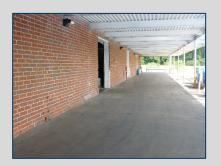

#### **Building Information**

- 365,878 SF building with additional 121,000 SF basement
- 95.55 shared acres
- Ceiling height in main level 30'
- Ceiling height in basement 13'
- Column spacing 40' with 45' bays
- Total # of Truck docks throughout building 27 plus (includes 4 drive-in plus)
- Construction: tilt-up concrete
- Roof: steel w/composition
- Lighting: LED

#### Building Information (cont'd)

- Plumbing: restrooms throughout
- Fire protection: sprinkled throughout
- Utilities:
  - Electric Georgia Power Substation; 4MW capacity; 277/480V stepdown
  - Water well
  - Gas Atlanta Gas
  - Septic system
- · Sprinkler: building has green-tagged sprinkler system
- Rail access: Norfolk Southern rail siding servers rear of building