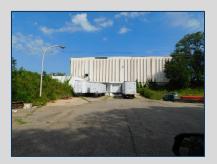

#### **Building Information**

- 365,878 SF building with additional 121,000 SF basement
- 95.55 shared acres
- Ceiling height in main level 30'
- Ceiling height in basement 13'
- Column spacing 40' with 45' bays
- Total # of Truck docks throughout building 27 plus (includes 4 drive-in plus)
- Construction: tilt-up concrete
- Roof: steel w/composition
- Lighting: LED

#### Building Information (cont'd)

- Plumbing: restrooms throughout
- Fire protection: sprinkled throughout
- Utilities:
  - Electric Georgia Power Substation; 4MW capacity; 277/480V stepdown
  - Water well
  - Gas Atlanta Gas
  - Septic system
- · Sprinkler: building has green-tagged sprinkler system
- Rail access: Norfolk Southern rail siding servers rear of building