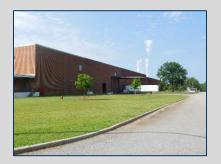

#### **Building Information**

- 365,878 SF building with additional 121,000 SF basement
- 95.55 shared acres
- Ceiling height in main level 30'
- Ceiling height in basement 13'
- Column spacing 40' with 45' bays
- Total # of Truck docks throughout building 27 plus (includes 4 drive-in plus)
- Construction: tilt-up concrete
- Roof: steel w/composition
- Lighting: LED

#### Building Information (cont'd)

- Plumbing: restrooms throughout
- Fire protection: sprinkled throughout
- Utilities:
  - Electric Georgia Power Substation; 4MW capacity; 277/480V stepdown
  - Water well
  - Gas Atlanta Gas
  - Septic system
- · Sprinkler: building has green-tagged sprinkler system
- Rail access: Norfolk Southern rail siding servers rear of building