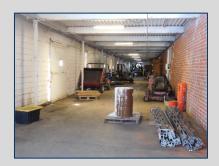

#### **Building Information**

- 365,878 SF building with additional 121,000 SF basement
- 95.55 shared acres
- Ceiling height in main level 30'
- Ceiling height in basement 13'
- Column spacing 40' with 45' bays
- Total # of Truck docks throughout building 27 plus (includes 4 drive-in plus)
- Construction: tilt-up concrete
- Roof: steel w/composition
- Lighting: LED

#### Building Information (cont'd)

- Plumbing: restrooms throughout
- Fire protection: sprinkled throughout
- Utilities:
  - Electric Georgia Power Substation; 4MW capacity; 277/480V stepdown
  - Water well
  - Gas Atlanta Gas
  - Septic system
- · Sprinkler: building has green-tagged sprinkler system
- Rail access: Norfolk Southern rail siding servers rear of building