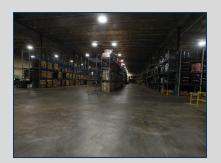

#### **Building Information**

- 365,878 SF building with additional 121,000 SF basement
- 95.55 shared acres
- Ceiling height in main level 30'
- Ceiling height in basement 13'
- Column spacing 40' with 45' bays
- Total # of Truck docks throughout building 27 plus (includes 4 drive-in plus)
- Construction: tilt-up concrete
- Roof: steel w/composition
- Lighting: LED

#### Building Information (cont'd)

- Plumbing: restrooms throughout
- Fire protection: sprinkled throughout
- Utilities:
  - Electric Georgia Power Substation; 4MW capacity; 277/480V stepdown
  - Water well
  - Gas Atlanta Gas
  - Septic system
- · Sprinkler: building has green-tagged sprinkler system
- Rail access: Norfolk Southern rail siding servers rear of building