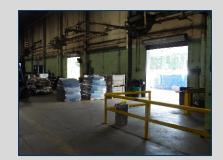

#### **Building Information**

- 365,878 SF building with additional 121,000 SF basement
- 95.55 shared acres
- Ceiling height in main level 30'
- Ceiling height in basement 13'
- Column spacing 40' with 45' bays
- Total # of Truck docks throughout building 27 plus (includes 4 drive-in plus)
- Construction: tilt-up concrete
- Roof: steel w/composition
- Lighting: LED

#### Building Information (cont'd)

- Plumbing: restrooms throughout
- Fire protection: sprinkled throughout
- Utilities:
  - Electric Georgia Power Substation; 4MW capacity; 277/480V stepdown
  - Water well
  - Gas Atlanta Gas
  - Septic system
- · Sprinkler: building has green-tagged sprinkler system
- Rail access: Norfolk Southern rail siding servers rear of building