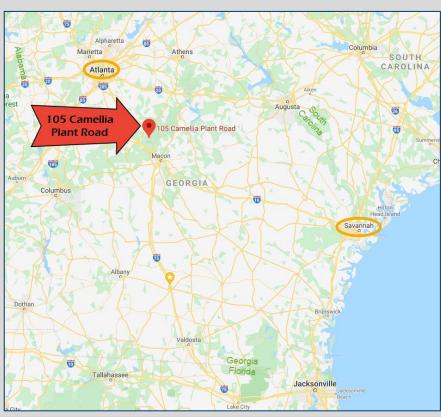

# DISTRIBUTION/MANUFACTURING FACILITY LEASE RATE: \$4.00/SF PLUS TAXES AND INSURANCE

- 365,828 SF available. Leasing options include:
  - Suite A 100,274 SF
  - Suite B 143,722 SF
  - Suite C 121,832 SF with or without 121,832 SF basement
- Space can be reconfigured to meet user's needs
- ±294 parking spaces
- Zoned for industrial use
- Located ±10 miles from Interstate 75 (Exit 186), ±85 miles from the Atlanta (Hartsfield-Jackson) Airport and ±186 miles from the Port of Savannah