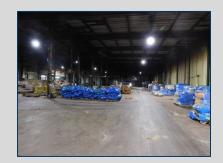

# DISTRIBUTION/MANUFACTURING FACILITY LEASE RATE: \$4.00/SF PLUS TAXES AND INSURANCE

- 365,828 SF available. Leasing options include:
  - Suite A 100,274 SF
  - Suite B 143,722 SF
  - Suite C 121,832 SF with or without 121,832 SF basement
- Space can be reconfigured to meet user's needs
- ±294 parking spaces
- Zoned for industrial use
- Located ±10 miles from Interstate 75 (Exit 186), ±85 miles from the Atlanta (Hartsfield-Jackson) Airport and ±186 miles from the Port of Savannah

#### **Building Information**

- 365,878 SF building with additional 121,000 SF basement
- 95.55 shared acres
- Ceiling height in main level 30'
- Ceiling height in basement 13'
- Column spacing 40' with 45' bays
- Total # of Truck docks throughout building 27 plus (includes 4 drive-in plus)
- Construction: tilt-up concrete
- Roof: steel w/composition
- Lighting: LED