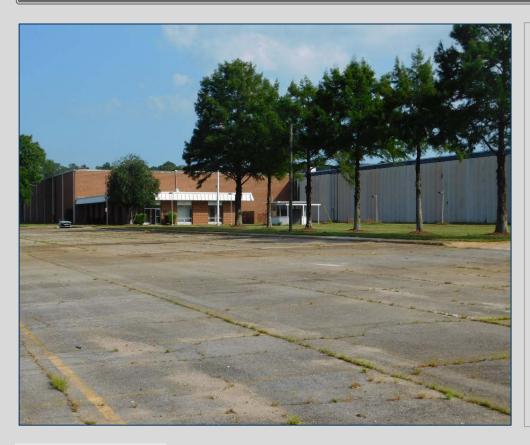

# DISTRIBUTION/MANUFACTURING FACILITY LEASE RATE: \$4.00/SF PLUS TAXES AND INSURANCE

- 365,828 SF available. Leasing options include:
  - Suite A 100,274 SF
  - Suite B 143,722 SF
  - Suite C 121,832 SF with or without 121,832 SF basement
- Space can be reconfigured to meet user's needs
- ±294 parking spaces
- Zoned for industrial use
- Located ±10 miles from Interstate 75 (Exit 186), ±85 miles from the Atlanta (Hartsfield-Jackson) Airport and ±186 miles from the Port of Savannah

See additional building information on page 2.

4124 Arkwright Road, Suite 1, Macon, GA 31210 | (478) 750-7507 | Fax (478) 750-9002 | www.thesummitgroupmacon.com

For additional information contact: JAMES L. ROLLINS, JR ("JIM") | Cell (478) 361-4400 | jrollins@thesummitgroupmacon.com