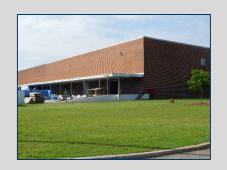

# DISTRIBUTION/MANUFACTURING FACILITY LEASE RATE: \$4.00/SF PLUS TAXES AND INSURANCE

- 365,828 SF available. Leasing options include:
  - Suite A 100,274 SF
  - Suite B 143,722 SF
  - Suite C 121,832 SF with or without 121,832 SF basement
- Space can be reconfigured to meet user's needs
- ±294 parking spaces
- Zoned for industrial use
- Located ±10 miles from Interstate 75 (Exit 186), ±85 miles from the Atlanta (Hartsfield-Jackson) Airport and ±186 miles from the Port of Savannah

#### **Building Information**

- 365,878 SF building with additional 121,000 SF basement
- 95.55 shared acres
- Ceiling height in main level 30'
- Ceiling height in basement 13'
- Column spacing 40' with 45' bays
- Total # of Truck docks throughout building 27 plus (includes 4 drive-in plus)
- Construction: tilt-up concrete
- Roof: steel w/composition
- Lighting: LED