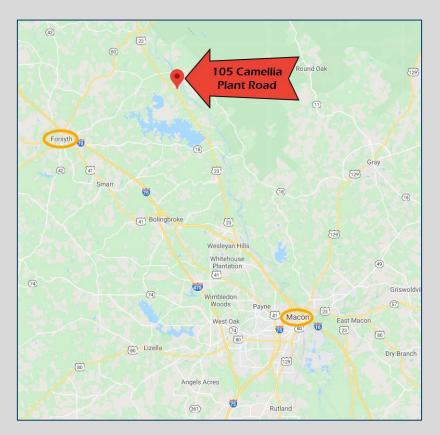

# DISTRIBUTION/MANUFACTURING FACILITY LEASE RATE: \$4.00/SF PLUS TAXES AND INSURANCE

- 365,828 SF available. Leasing options include:
  - Suite A 100,274 SF
  - Suite B 143,722 SF
  - Suite C 121,832 SF with or without 121,832 SF basement
- Space can be reconfigured to meet user's needs
- ±294 parking spaces
- Zoned for industrial use
- Located ±10 miles from Interstate 75 (Exit 186), ±85 miles from the Atlanta (Hartsfield-Jackson) Airport and ±186 miles from the Port of Savannah