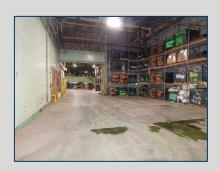

#### **Building Information**

- 365,878 SF building with additional 121,000 SF basement
- 95.55 shared acres
- Ceiling height in main level 30'
- Ceiling height in basement 13'
- Column spacing 40' with 45' bays
- Total # of Truck docks throughout building 27 plus (includes 4 drive-in plus)
- Construction: tilt-up concrete
- Roof: steel w/composition
- Lighting: LED

#### Building Information (cont'd)

- Plumbing: restrooms throughout
- Fire protection: sprinkled throughout
- Utilities:
  - Electric Georgia Power Substation; 4MW capacity; 277/480V stepdown
  - Water well
  - Gas Atlanta Gas
  - Septic system
- · Sprinkler: building has green-tagged sprinkler system
- Rail access: Norfolk Southern rail siding servers rear of building