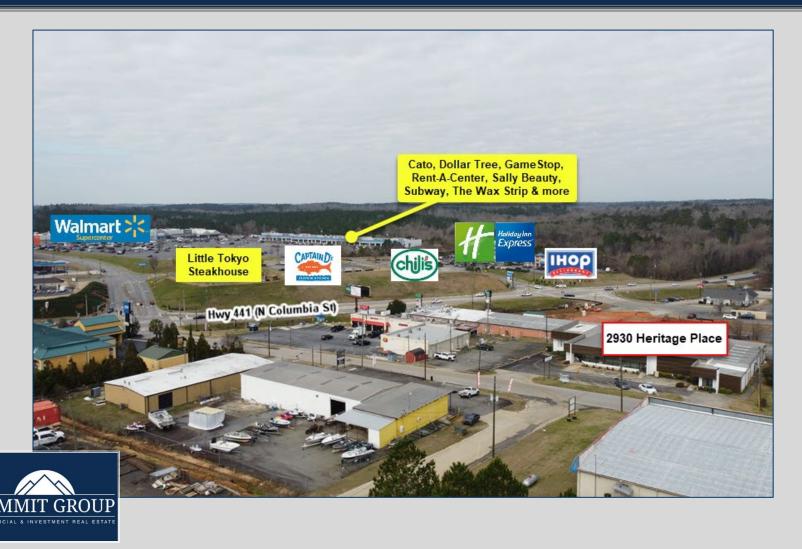

• Building size: ±14,540 SF

• Lot size: 1 acre

• Built in 1982 with an addition in 1996

 Excellent location off Highway 441 (N Columbia Street) and across from Walmart

4124 Arkwright Road, Suite 1, Macon, GA 31210 | (478) 750-7507 | Fax (478) 750-9002 | www.thesummitgroupmacon.com