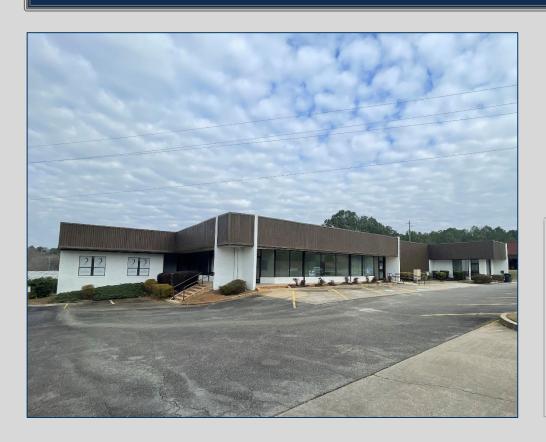

• Building size: ±14,540 SF

• Lot size: 1 acre

• Built in 1982 with an addition in 1996

 Excellent location off Highway 441 (N Columbia Street) and across from Walmart

4124 Arkwright Road, Suite 1, Macon, GA 31210 | (478) 750-7507 | Fax (478) 750-9002 | www.thesummitgroupmacon.com