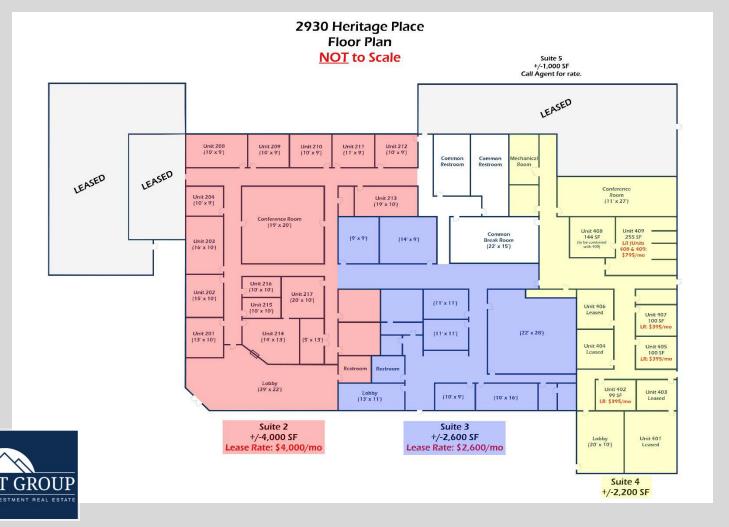

#### **A**VAILABILITY

| Suite 1                   | ±2,100 SF                | \$2,100/mo               |
|---------------------------|--------------------------|--------------------------|
| Suite 2                   | ±4,000 SF                | \$4,000/mo               |
| Suite 3                   | ±2,600 SF                | \$2,600/mo               |
| Suite 4<br>(single units) | See attached floor plan. | See attached floor plan. |