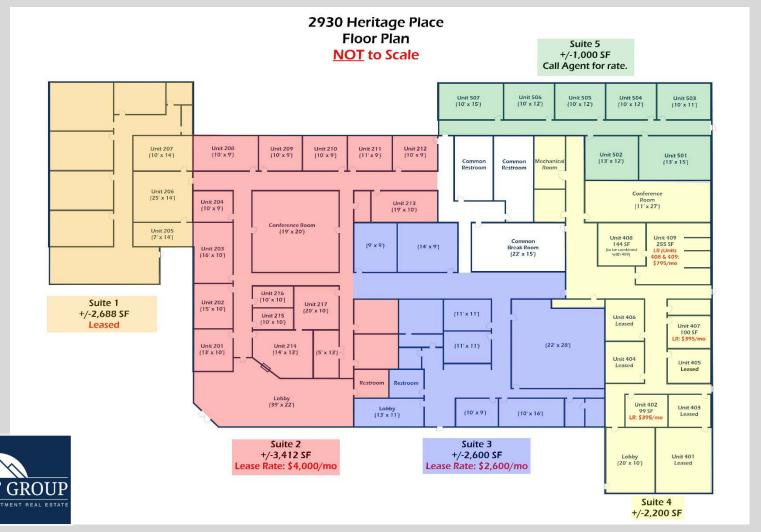

#### **A**VAILABILITY

| Suite 1                   | ±2,688 SF                | Leased                  |
|---------------------------|--------------------------|-------------------------|
| Suite 2                   | ±3,412 SF                | \$4,000/mo              |
| Suite 3                   | ±2,600 SF                | \$2,600/mo              |
| Suite 4<br>(single units) | See attached floor plan. | See attached floor plan |
| Suite 5                   | ±1,000 SF                | Call agent for rate     |