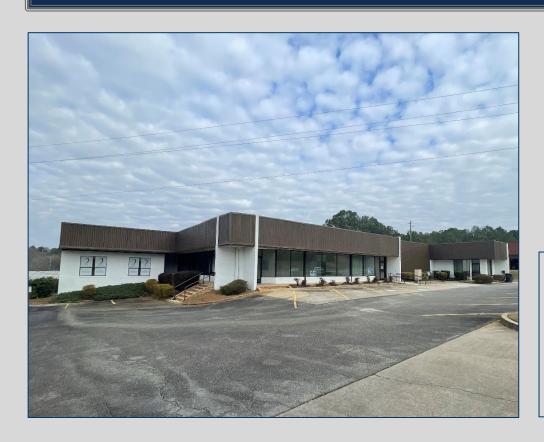

• Building size: ±14,540 SF

• Lot size: 1 acre

• Built in 1982 with an addition in 1996

 Excellent location off Highway 441 (N Columbia Street) and across from Walmart

4124 Arkwright Road, Suite 1, Macon, GA 31210 | (478) 750-7507 | Fax (478) 750-9002 | www.thesummitgroupmacon.com