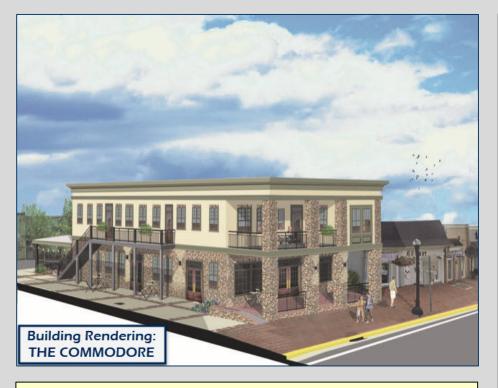

# THE COMMODORE

- ±3,000 SF retail/restaurant space available
- Newly constructed multi-level building features covered entry, covered rear outdoor dining and entertainment area, lighted decorative alleyway boasting the city's historic design and three (3) upper level residential units with balconies overlooking Commerce Street
- Excellent location in the trendy Historic Downtown Perry Business District (Employee Tax Credits available. Contact City of Perry for details.)
- Densely populated area of retail establishments and professional offices creates a uniquely desirable location with a diverse consumer base
- Tenant Improvement allowance available (call Agent for details)