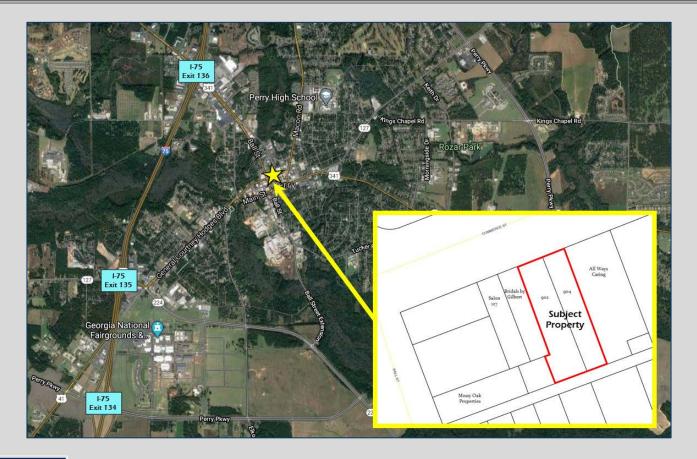

## LEASE SPACE AVAILABLE DOWNTOWN PERRY | BUILD-TO-SUIT

Easy access from I-75, Highway 41, Golden Isles Parkway and the Georgia National Fairgrounds.