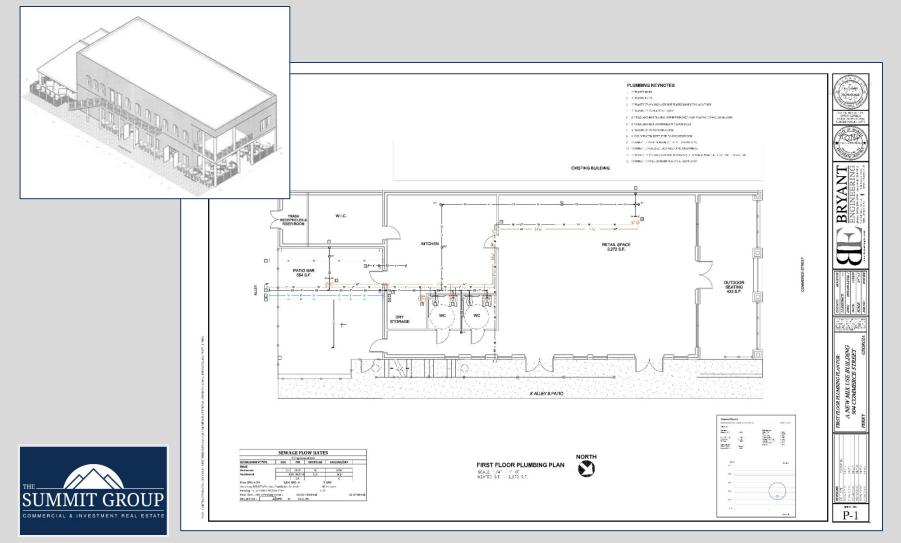

# THE COMMODORE

- ±3,000 SF retail/restaurant space available
- Newly constructed multi-level building features covered entry, covered rear outdoor dining and entertainment area, lighted decorative alleyway boasting the city's historic design and three (3) upper level residential units with balconies overlooking Commerce Street
- Excellent location in the trendy Historic Downtown Perry Business District (Employee Tax Credits available. Contact City of Perry for details.)
- Densely populated area of retail establishments and professional offices creates a uniquely desirable location with a diverse consumer base
- Tenant Improvement allowance available (call Agent for details)