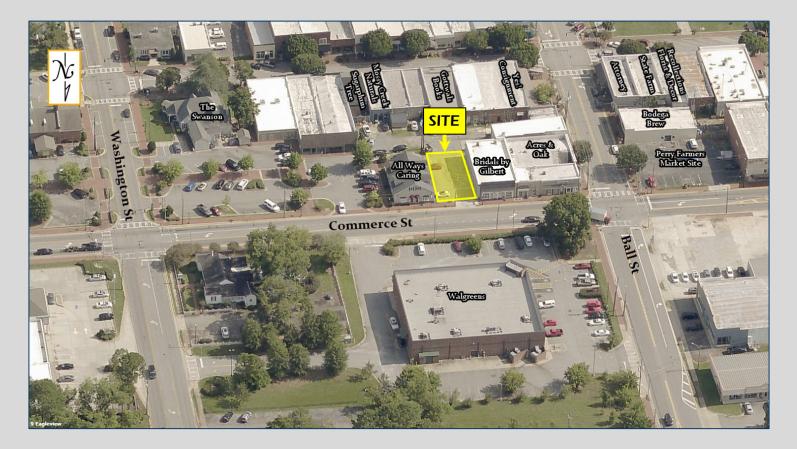

## LEASE SPACE AVAILABLE DOWNTOWN PERRY | BUILD-TO-SUIT

Easy access from I-75, Highway 41, Golden Isles Parkway and the Georgia National Fairgrounds.

# THE COMMODORE

- ±3,000 SF retail/restaurant space available
- Newly constructed multi-level building features covered entry, covered rear outdoor dining and entertainment area, lighted decorative alleyway boasting the city's historic design and three (3) upper level residential units with balconies overlooking Commerce Street
- Excellent location in the trendy Historic Downtown Perry Business District (Employee Tax Credits available. Contact City of Perry for details.)
- Densely populated area of retail establishments and professional offices creates a uniquely desirable location with a diverse consumer base
- Tenant Improvement allowance available (call Agent for details)