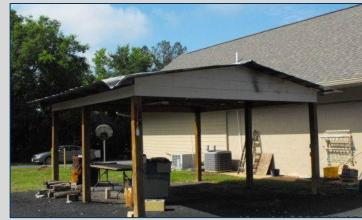

## Price Reduced! \$110,000 \$90,000

- 1,344 SF building situated on .48 acre
- Includes additional 672 SF covered storage shed
- Located off Highway 22 between Gray and Milledgeville

4124 Arkwright Road, Suite 1, Macon, GA 31210 | (478) 750-7507 | Fax (478) 750-9002 | www.thesummitgroupmacon.com