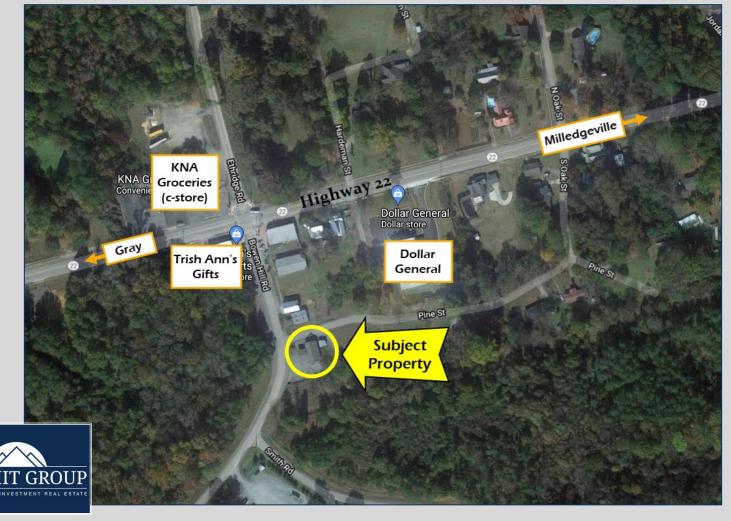

115 Bowen Hill Road Haddock, GA 31033 Jones County

## Price Reduced! \$110,000 \$90,000

- 1,344 SF building situated on .48 acre
- Includes additional 672 SF covered storage shed
- Located off Highway 22 between Gray and Milledgeville

4124 Arkwright Road, Suite 1, Macon, GA 31210 | (478) 750-7507 | Fax (478) 750-9002 | www.thesummitgroupmacon.com