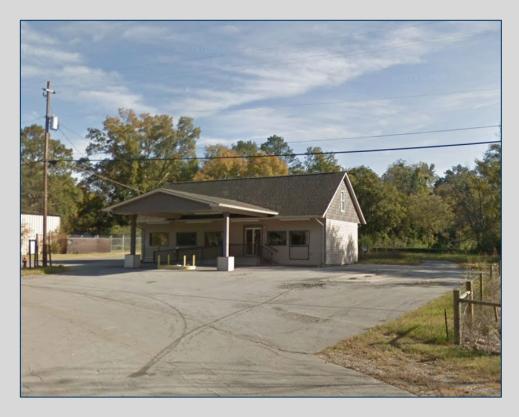

115 Bowen Hill Road Haddock, GA 31033 Jones County

## Price Reduced! \$110,000 \$90,000

- 1,344 SF building situated on .48 acre
- Includes additional 672 SF covered storage shed
- Located off Highway 22 between Gray and Milledgeville

4124 Arkwright Road, Suite 1, Macon, GA 31210 | (478) 750-7507 | Fax (478) 750-9002 | www.thesummitgroupmacon.com