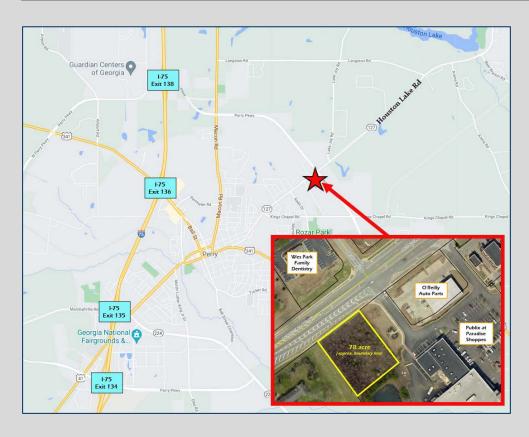

## Houston Lake Road (1800 block) Perry, GA 31069 Houston County

## \$675,000 PUBLIX OUTPARCEL

Excellent high traffic location adjacent to Publix at Paradise Shoppes near the intersection of Houston Lake Road and Perry Parkway (341 Byp.)

- .78 acre
- Water and sewer available
- Level topography
- Access easement in place at the entrance to Publix shopping center
- Zoned C-2 (Commercial)
- Approximately 165 frontage feet on Houston Lake Road
- Easy access from Interstate 75 (Exits 136 & 138) and downtown Perry
- Desirable commercial area in close proximity to the Houston County Judicial Complex

## Houston Lake Road (1800 block) Perry, GA 31069 Houston County

<u>Traffic Counts</u>: (GDOT 2019 Published Data estimate)

Houston Lake Road – 14,200 vpd Perry Parkway – 11,400 vpd