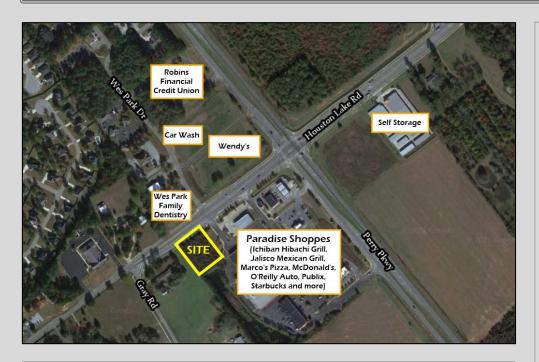

## Houston Lake Road (1800 block) Perry, GA 31069 Houston County

## \$675,000 PUBLIX OUTPARCEL

Excellent high traffic location adjacent to Publix at Paradise Shoppes near the intersection of Houston Lake Road and Perry Parkway (341 Byp.)

- .78 acre
- Water and sewer available
- Level topography
- Access easement in place at the entrance to Publix shopping center
- Zoned C-2 (Commercial)
- Approximately 165 frontage feet on Houston Lake Road
- Easy access from Interstate 75 (Exits 136 & 138) and downtown Perry
- Desirable commercial area in close proximity to the Houston County Judicial Complex