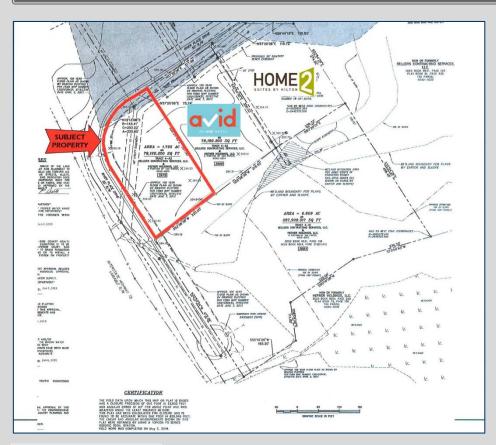

### 3975 River Place Drive Macon, GA 31210 Bibb County

## \$590,000 North Macon Lot

- 1.795 acres
- Level, ready-to-build site
- All utilities available
- Interstate visibility
- Zoned C-2 (Commercial)
- Located off Interstate 75 (Exit
   169) next to the new AVID Hotel
   and Hilton Home2 Suites