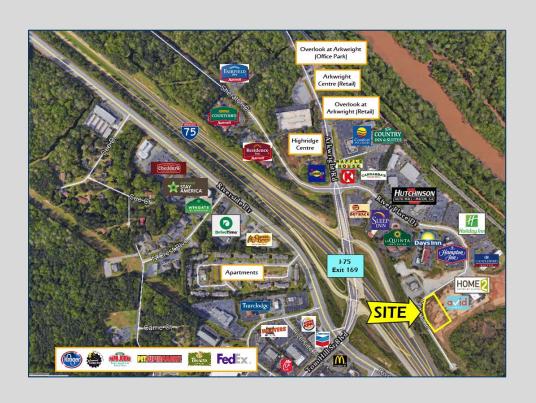

#### 3975 River Place Drive Macon, GA 31210 Bibb County

## \$590,000 North Macon Lot

- 1.795 acres
- Level, ready-to-build site
- All utilities available
- Interstate visibility
- Zoned C-2 (Commercial)
- Located off Interstate 75 (Exit
   169) next to the new AVID Hotel
   and Hilton Home2 Suites