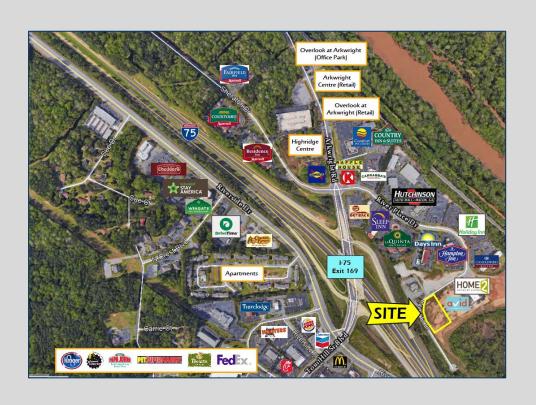

#### 3975 River Place Drive Macon, GA 31210 Bibb County

# Price Reduced \$590,000

- 1.795 acres
- Level, ready-to-build site
- All utilities available
- Interstate visibility
- Zoned C-2 (Commercial)
- Located off Interstate 75 (Exit
   169) next to the new AVID Hotel
   and Hilton Home2 Suites