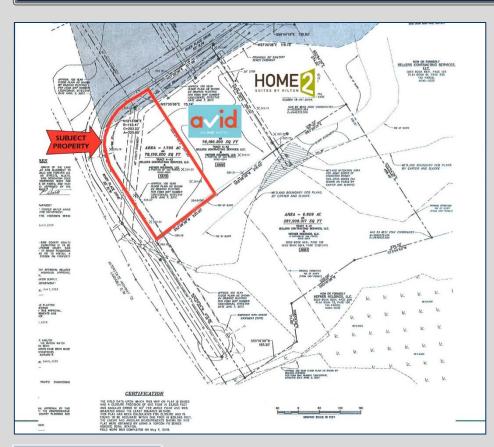

### 3975 River Place Drive Macon, GA 31210 Bibb County

# Price Reduced \$590,000

- 1.795 acres
- Level, ready-to-build site
- All utilities available
- Interstate visibility
- Zoned C-2 (Commercial)
- Located off Interstate 75 (Exit
   169) next to the new AVID Hotel
   and Hilton Home2 Suites