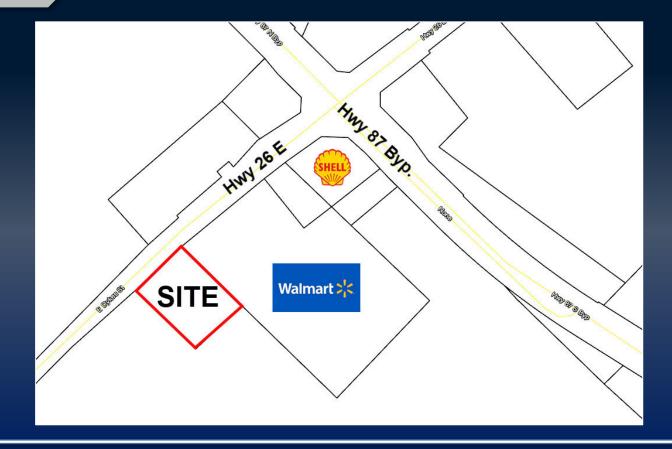

## PROPERTY INFORMATION

- 1.55 Acres
- Approximately 225 frontage feet on Highway 26 E
- Excellent location next to Walmart Supercenter at the Intersection of Highway 26 (E Dykes Street) and Highway 87 Bypass N

## **MAP**

The information contained herein has been compiled from various sources, both private and public. It is accurate and complete only to the extent to which The Summit Group has been able to ascertain from third party sources. As such, no warranty or guarantee is given or implied with regard to the accuracy or completeness of any information contained herein. Any interested party shall be required to conduct its own due diligence and investigations to verify, review, audit, or otherwise insure the information contained herein.