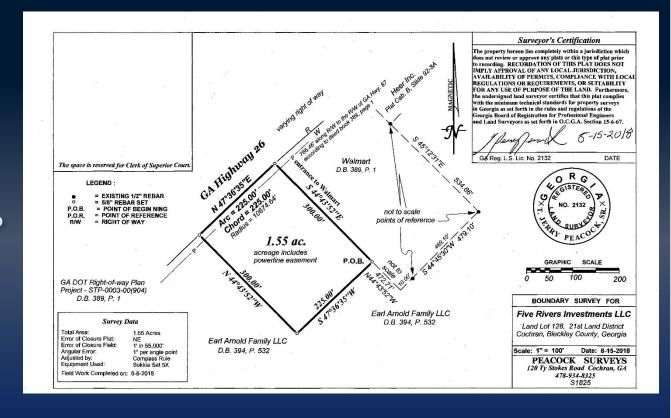

## PROPERTY INFORMATION

- 1.55 Acres
- Approximately 225 frontage feet on Highway 26 E
- Excellent location next to Walmart Supercenter at the Intersection of Highway 26 (E Dykes Street) and Highway 87 Bypass N