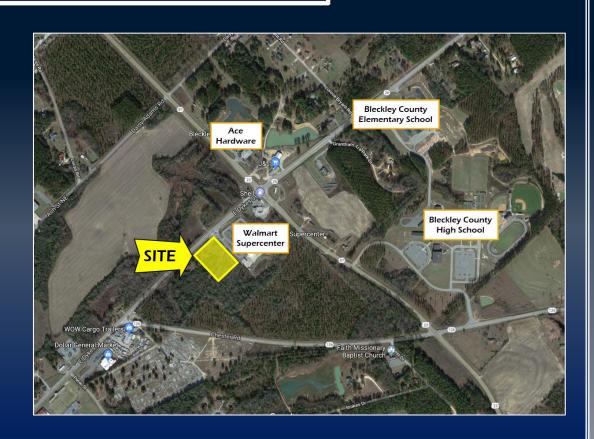

## PROPERTY INFORMATION

- 1.55 Acres
- Approximately 225 frontage feet on Highway 26 E
- Excellent location next to Walmart Supercenter at the Intersection of Highway 26 (E Dykes Street) and Highway 87 Bypass N

## **MAP**

The information contained herein has been compiled from various sources, both private and public. It is accurate and complete only to the extent to which The Summit Group has been able to ascertain from third party sources. As such, no warranty or guarantee is given or implied with regard to the accuracy or completeness of any information contained herein. Any interested party shall be required to conduct its own due diligence and investigations to verify, review, audit, or otherwise insure the information contained herein.