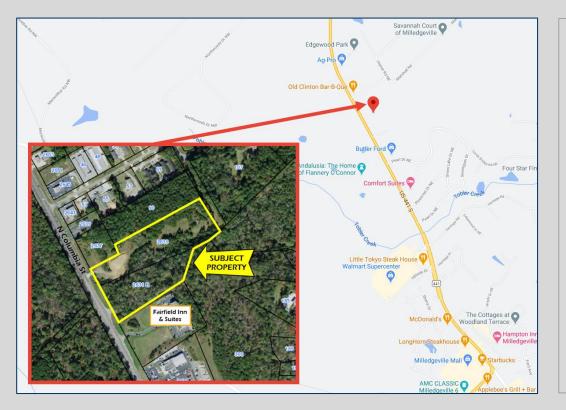

## 2631 & 2633 North Columbia Street Milledgeville, GA 31061 Baldwin County

## **PRICE REDUCED** \$899,000 \$850,000

- 11.72± acres
- Zoned commercial
- Owner will build to suit or consider trade for timbered land
- Great visibility
- 539 ft. of highway frontage
- Two (2) GDOT approved highway entrances
- Utilities: cable, natural gas, city water, city sewer
- 2020 RE Taxes: \$7,890.57
- Excellent high traffic location on North Columbia Street adjacent to Marriott Fairfield Inn, Butler Honda and Butler Ford