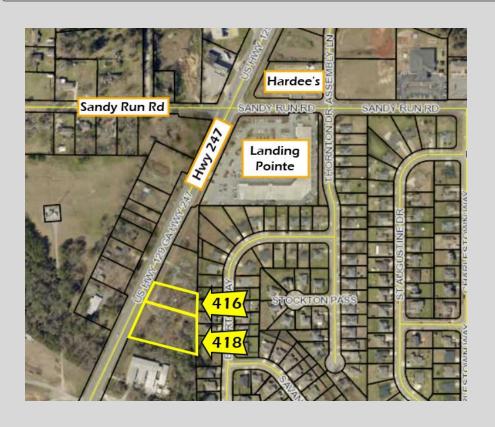

## 416 & 418 Highway 247 Bonaire, GA 31005 Houston County

## \$285,000 DEVELOPMENT OPPORTUNITY

- Two (2) parcels totaling 1.77 acres
  - 416 Hwy 247 0.52 acre
  - 418 Hwy 247 1.25 acres
- Potential commercial sites
- Excellent location near the intersection of Highway 247 and Sandy Run Road next to Landing Pointe shopping center
- Traffic Count (GDOT 2021 Published Data estimate):
  - Highway 247 19,200 vpd