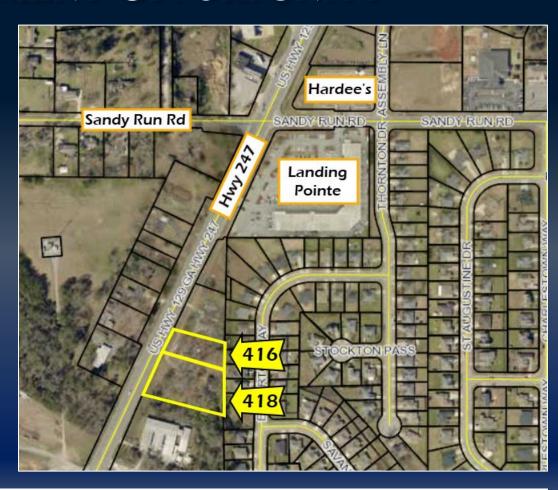

## PROPERTY INFORMATION & AERIAL

- Two Parcels Totaling 1.77 Acres
  - 416 Hwy 0.52 Acre
  - 418 Hwy 1.25 Acres
- Potential Commercial Sites
- Excellent Location Near the Intersection of Highway 247 and Sandy Run Road Next to Landing Pointe Shopping Center
- Traffic Count (GDOT 2021):
  - Highway 247 19,200 VPD