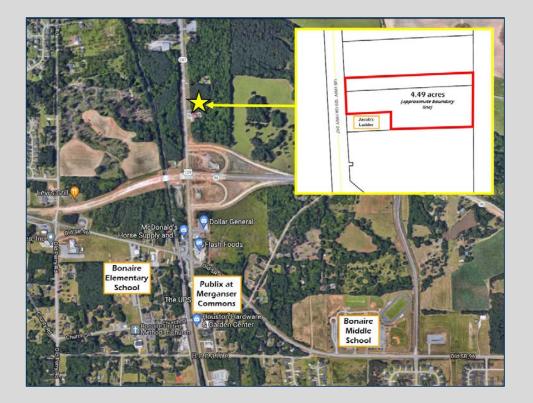

## **MOTIVATED SELLER!**

- 4.49 acres
- Approximately 190 frontage feet on Highway 247
- Water available to site
- Septic tank currently required; sewer upgrade planned for 2022
- Zoned C-2 (Commercial)
- Located near the intersection of Highway 247 and Highway 96 next to Jacob's Ladder Childcare Center