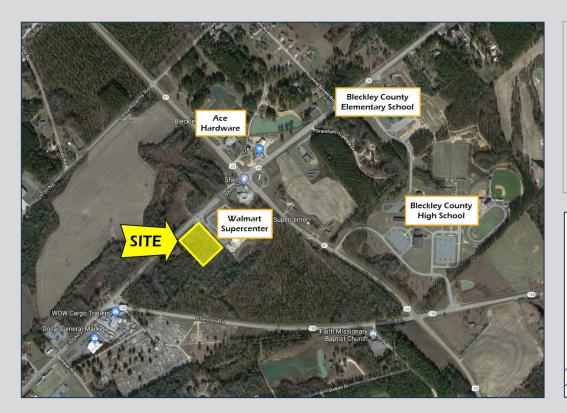

Highway 26 E @ Highway 87 Bypass Cochran, GA 31014 Bleckley County

## \$295,000 Commercial Lot

• 1.55 acres

- Approximately 225 frontage feet on Highway 26 E
- Excellent location next to Walmart Supercenter at the intersection of Highway 26 (E Dykes Street) and Highway 87 Bypass N