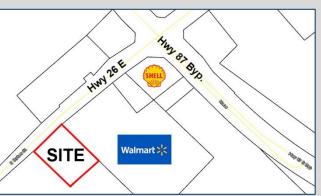

Highway 26 E @ Highway 87 Bypass Cochran, GA 31014 Bleckley County

## \$295,000 Commercial Lot

• 1.55 acres

- Approximately 225 frontage feet on Highway 26 E
- Excellent location next to Walmart Supercenter at the intersection of Highway 26 (E Dykes Street) and Highway 87 Bypass N