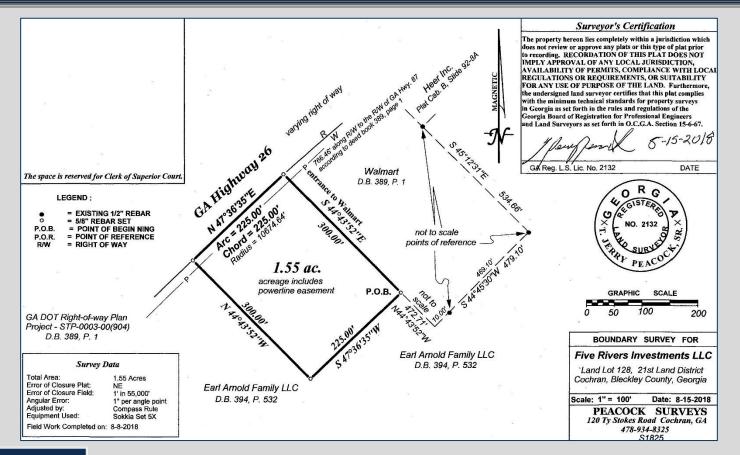

## \$295,000 Commercial Lot

• 1.55 acres

- Approximately 225 frontage feet on Highway 26 E
- Excellent location next to Walmart Supercenter at the intersection of Highway 26 (E Dykes Street) and Highway 87 Bypass N