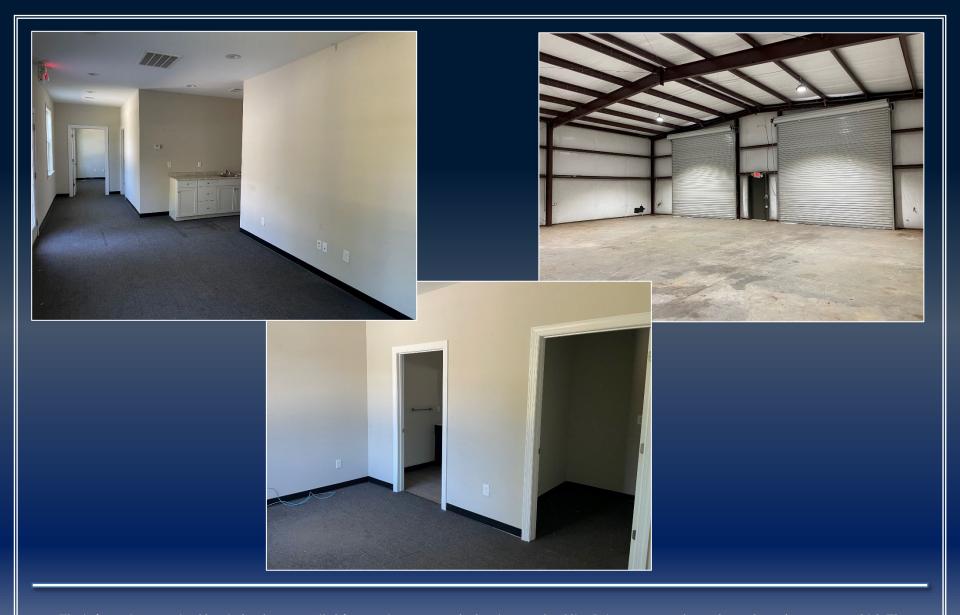

## PROPERTY INFORMATION

- 5,060 total SF
  - 2,400 SF Office Space
  - 2,660 SF Warehouse
- Conveniently located between Macon and Warner Robins, 0.5 mile from Highway 41
- The office and warehouse space could possibly be sub-divided
- Includes two (2) 14x14 roll up grade level doors
- 16 ft wall height in warehouse

3020 AVONDALE MILL ROAD, MACON, GA 31216

The information contained herein has been compiled from various sources, both private and public. It is accurate and complete only to the extent to which The Summit Group has been able to ascertain from third party sources. As such, no warranty or guarantee is given or implied with regard to the accuracy or completeness of any information contained herein. Any interested party shall be required to conduct its own due diligence and investigations to verify, review, audit, or otherwise ensure the information contained herein.