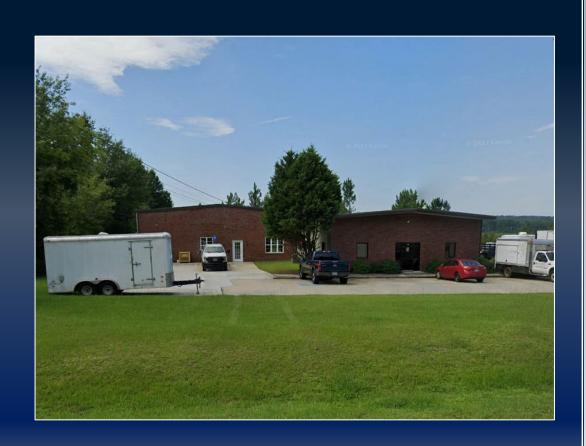

## PROPERTY INFORMATION

- 5,060 total SF
  - 2,400 SF Office Space
  - 2,660 SF Warehouse
- Conveniently located between Macon and Warner Robins, 0.5 mile from Highway 41
- The office and warehouse space could possibly be sub-divided
- Includes two (2) 14x14 roll up grade level doors
- 16 ft wall height in warehouse

3020 AVONDALE MILL ROAD, MACON, GA 31216

The information contained herein has been compiled from various sources, both private and public. It is accurate and complete only to the extent to which The Summit Group has been able to ascertain from third party sources. As such, no warranty or guarantee is given or implied with regard to the accuracy or completeness of any information contained herein. Any interested party shall be required to conduct its own due diligence and investigations to verify, review, audit, or otherwise ensure the information contained herein.