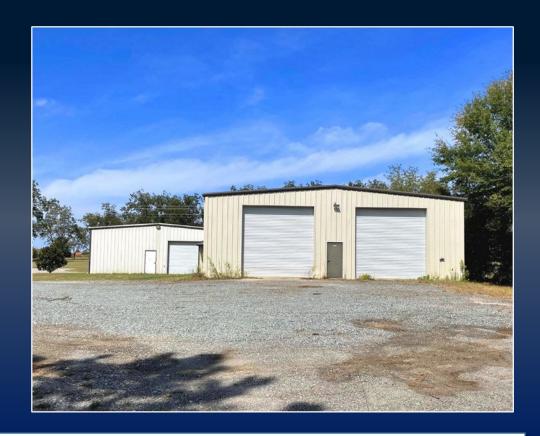

## PROPERTY INFORMATION

- 5,060 total SF
  - 2,400 SF Office Space
  - 2,660 SF Warehouse
- Conveniently located between Macon and Warner Robins, 0.5 mile from Highway 41
- The office and warehouse space could possibly be sub-divided
- Includes two (2) 14x14 roll up grade level doors
- 16 ft wall height in warehouse

3020 AVONDALE MILL ROAD, MACON, GA 31216

The information contained herein has been compiled from various sources, both private and public. It is accurate and complete only to the extent to which The Summit Group has been able to ascertain from third party sources. As such, no warranty or guarantee is given or implied with regard to the accuracy or completeness of any information contained herein. Any interested party shall be required to conduct its own due diligence and investigations to verify, review, audit, or otherwise ensure the information contained herein.