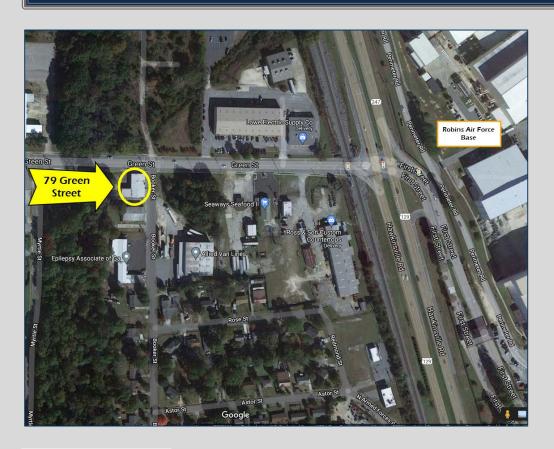

# \$235,000 Office | Warehouse | Mixed Use

- ±5,000 SF building
- .23 acre with fenced lot
- Conveniently located on the corner of Booker Street and Green Street only a block from GA Hwy 247 and Robins AFB
- Zoned M1, light industrial
- Built in 1968

#### Traffic Counts (GDOT 2020 Published Data Estimate)

- Green Street 5,280 vpd
- Highway 247 17,300 vpd

| Demog | ıraı | <u>ph</u> | <u>ics</u> |  |
|-------|------|-----------|------------|--|
|       |      |           |            |  |