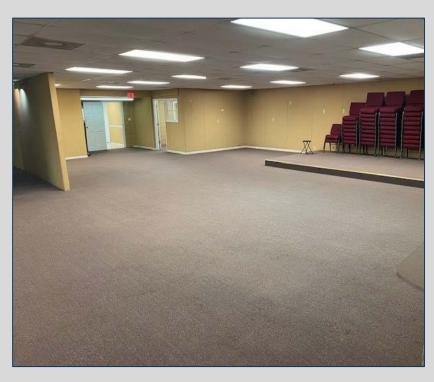

# \$235,000 Office | Warehouse | Mixed Use

- ±5,000 SF building
- .23 acre with fenced lot
- Conveniently located on the corner of Booker Street and Green Street only a block from GA Hwy 247 and Robins AFB
- Zoned M1, light industrial
- Built in 1968