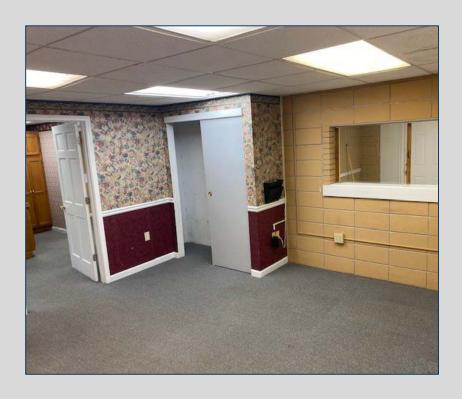

# \$235,000 Office | Warehouse | Mixed Use

- ±5,000 SF building
- .23 acre with fenced lot
- Conveniently located on the corner of Booker Street and Green Street only a block from GA Hwy 247 and Robins AFB
- Zoned M1, light industrial
- Built in 1968