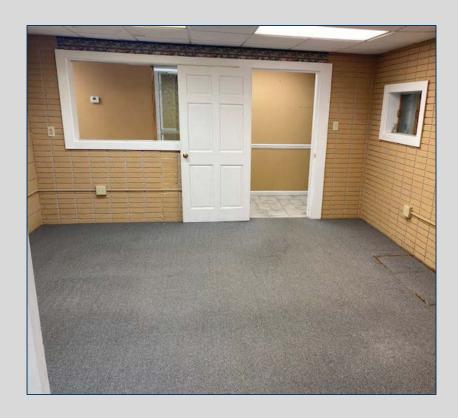

# \$235,000 Office | Warehouse | Mixed Use

- ±5,000 SF building
- .23 acre with fenced lot
- Conveniently located on the corner of Booker Street and Green Street only a block from GA Hwy 247 and Robins AFB
- Zoned M1, light industrial
- Built in 1968