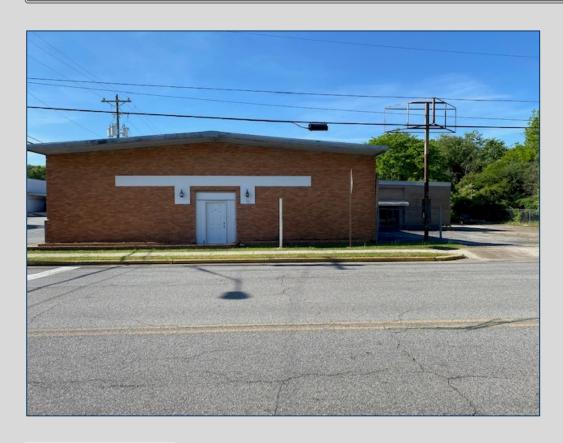

# \$235,000 Office | Warehouse | Mixed Use

- ±5,000 SF building
- .23 acre with fenced lot
- Conveniently located on the corner of Booker Street and Green Street only a block from GA Hwy 247 and Robins AFB
- Zoned M1, light industrial
- Built in 1968

#### Traffic Counts (GDOT 2020 Published Data Estimate)

- Green Street 5,280 vpd
- Highway 247 17,300 vpd

| Demog | ıraı | <u>ph</u> | <u>ics</u> |  |
|-------|------|-----------|------------|--|
|       |      |           |            |  |