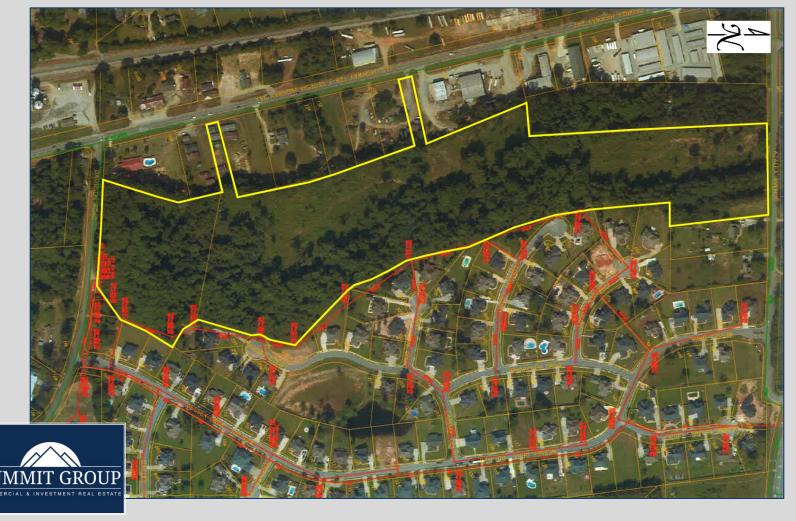

## \$29,000/SURVEYED ACRE RESIDENTIAL LAND

- Two (2) tracts of land totaling 37.59 acres
  - TRACT 1 31.12 acres with frontage on Azalea Avenue.
  - TRACT 2 6.47 acres with frontage on Davidson Road.
- Property has two (2) inlets/outlets onto HWY 247
- Topography: some known wetlands on Tract 2
- Currently zoned R-1 (Residential)
- Great location off U.S. Highway 129/GA Highway 247 near the Publix at Merganser Commons development