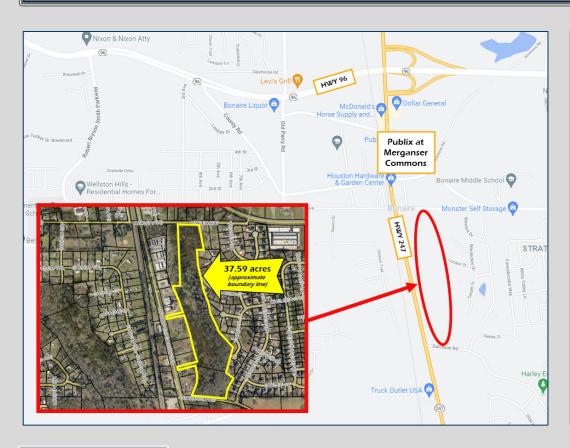

## Azalea Avenue & Davidson Road Bonaire, Georgia 31005 Houston County

## \$29,000/SURVEYED ACRE RESIDENTIAL LAND

- Two (2) tracts of land totaling 37.59 acres
  - TRACT 1 31.12 acres with frontage on Azalea Avenue.
  - TRACT 2 6.47 acres with frontage on Davidson Road.
- Property has two (2) inlets/outlets onto HWY 247
- Topography: some known wetlands on Tract 2
- Currently zoned R-1 (Residential)
- Great location off U.S. Highway 129/GA Highway 247 near the Publix at Merganser Commons development