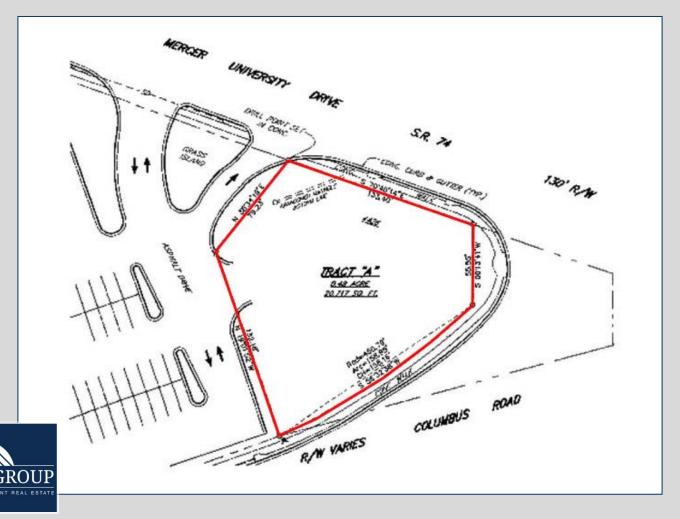

## \$299,000 \$150,000 COMMERCIAL OUTPARCEL

- .48 acre
- Cross access easement with adjoining shopping center
- Zoned PDE (Planned Development Extraordinaire)
- All utilities available
- High traffic location at the signalized intersection of Mercer University Drive and Columbus Road
- Less than 1.5 miles east of Interstate 475 (Exit 5)
- Traffic Counts (GDOT 2020 estimate):
  - Mercer University Dr 23,100 vpd
  - Columbus Rd 4,840 vpd