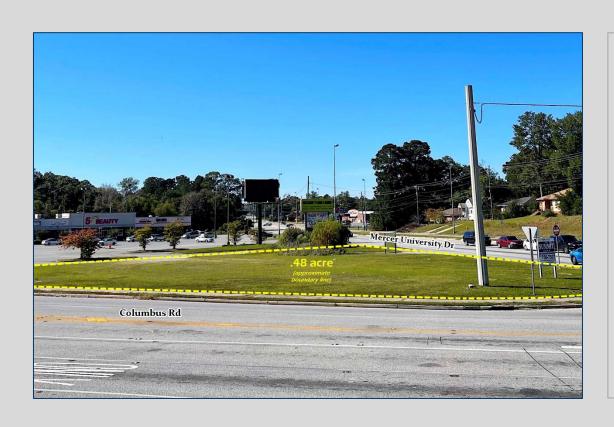

## \$299,000 \$150,000 COMMERCIAL OUTPARCEL

- .48 acre
- Cross access easement with adjoining shopping center
- Zoned PDE (Planned Development Extraordinaire)
- All utilities available
- High traffic location at the signalized intersection of Mercer University Drive and Columbus Road
- Less than 1.5 miles east of Interstate 475 (Exit 5)
- Traffic Counts (GDOT 2020 estimate):
  - Mercer University Dr 23,100 vpd
  - Columbus Rd 4,840 vpd