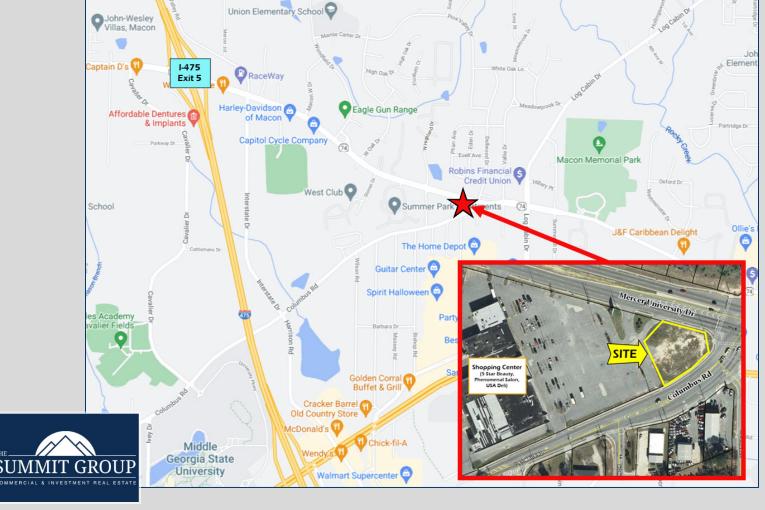

## \$299,000 \$150,000 COMMERCIAL OUTPARCEL

- .48 acre
- Cross access easement with adjoining shopping center
- Zoned PDE (Planned Development Extraordinaire)
- All utilities available
- High traffic location at the signalized intersection of Mercer University Drive and Columbus Road
- Less than 1.5 miles east of Interstate 475 (Exit 5)
- Traffic Counts (GDOT 2020 estimate):
  - Mercer University Dr 23,100 vpd
  - Columbus Rd 4,840 vpd