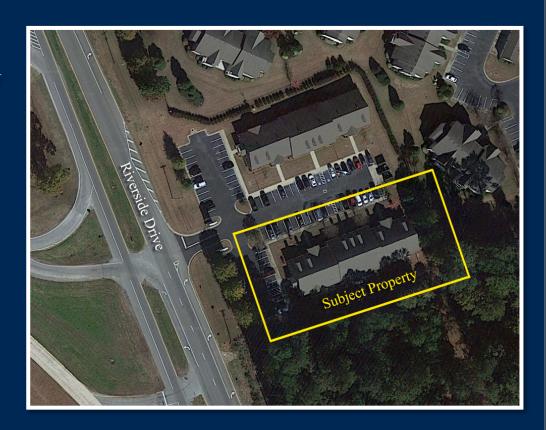

#### **AERIAL PHOTO**

- Excellent high traffic location immediately off Interstate 75 (Exit 171)
- Businesses in the immediate vicinity include The Shoppes at River Crossing, along with various retailers, restaurants, car dealerships and offices
- The Shoppes at River Crossing: ± 750,000 SF "Life-Style Center" anchored by Belk, Dillard's, Jo-Ann Fabrics and Crafts, and Dick's Sporting Goods
- <u>Riverside Crossing Professional Building:</u> ± 40,000 SF Multi-tenant office building