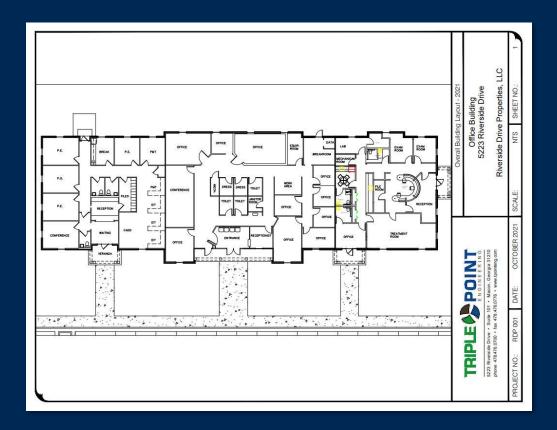

#### BUILDING Information

- ±9,187 SF
- 1 acre lot
- Three suites ranging from 2,330 4,100 SF
- 100% leased
- Built 2004
- Zoned R-3

# RENT ROLL & INCOME

9% Cap Rate

> \$119,844 NOI

\$145.00 Price Per SF

| Rent Roll a/o October 2021 |                             |       |            |            |            |
|----------------------------|-----------------------------|-------|------------|------------|------------|
| Suite                      | Tenant                      | SF    | Rent       | Lease Exp. | Expenses   |
| 101                        | Triple Point<br>Engineering | 2,757 | \$3,216.50 | 9/30/2024  | \$789.04   |
| 102 &<br>103               | Butler, Williams<br>Wyche   | 4,100 | \$4,270.83 | 04/30/2024 | \$958.86   |
| 104                        | Riverside Foot &<br>Ankle   | 2,330 | \$2,500    | 12/31/2025 | \$532.09   |
| Total                      |                             | 9,187 | \$9,987.33 |            | \$2,279.99 |