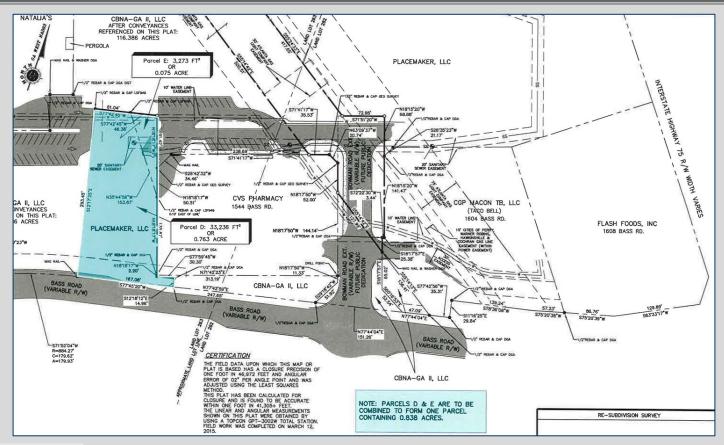

## PROVIDENCE VILLAGE RETAIL AND HOTEL SITES

- <u>PARCEL 1</u> 1.052 acres retail site with ±112 frontage feet on Bass Road. Property has interior access.
- <u>Parcel 2</u> 0.838 acre retail site with ±124 frontage feet on Bass Road. Property has interior access.
- <u>Parcel 3</u> 4.587 acres hotel site with direct access to the signalized intersection of Bass Road and Bowman Road
- · All utilities to site
- Zoned PDE (Planned Development)
- Great location near Interstate 75 (Exit 172)