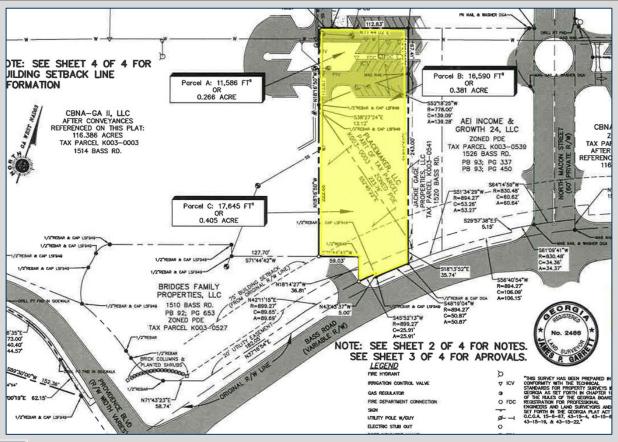

## PROVIDENCE VILLAGE RETAIL AND HOTEL SITES

- <u>PARCEL 1</u> 1.052 acres retail site with ±112 frontage feet on Bass Road. Property has interior access.
- <u>Parcel 2</u> 0.838 acre retail site with ±124 frontage feet on Bass Road. Property has interior access.
- <u>Parcel 3</u> 4.587 acres hotel site with direct access to the signalized intersection of Bass Road and Bowman Road
- · All utilities to site
- Zoned PDE (Planned Development)
- Great location near Interstate 75 (Exit 172)