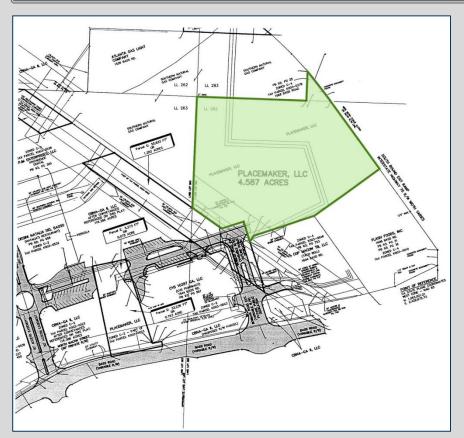

## PROVIDENCE VILLAGE RETAIL AND HOTEL SITES

- <u>PARCEL 1</u> 1.052 acres retail site with ±112 frontage feet on Bass Road. Property has interior access.
- <u>Parcel 2</u> 0.838 acre retail site with ±124 frontage feet on Bass Road. Property has interior access.
- <u>Parcel 3</u> 4.587 acres hotel site with direct access to the signalized intersection of Bass Road and Bowman Road
- · All utilities to site
- Zoned PDE (Planned Development)
- Great location near Interstate 75 (Exit 172)