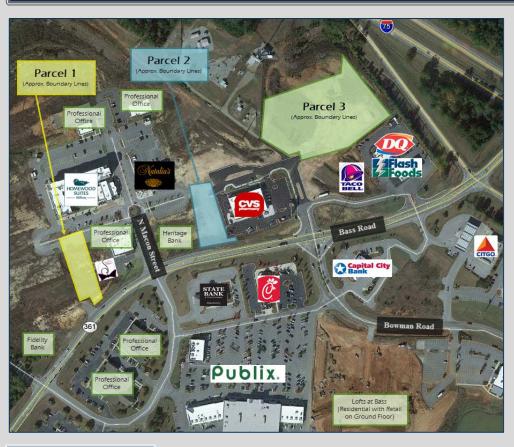

## PROVIDENCE VILLAGE RETAIL AND HOTEL SITES

- <u>PARCEL 1</u> 1.052 acres retail site with ±112 frontage feet on Bass Road. Property has interior access.
- <u>Parcel 2</u> 0.838 acre retail site with ±124 frontage feet on Bass Road. Property has interior access.
- <u>Parcel 3</u> 4.587 acres hotel site with direct access to the signalized intersection of Bass Road and Bowman Road
- · All utilities to site
- Zoned PDE (Planned Development)
- Great location near Interstate 75 (Exit 172)