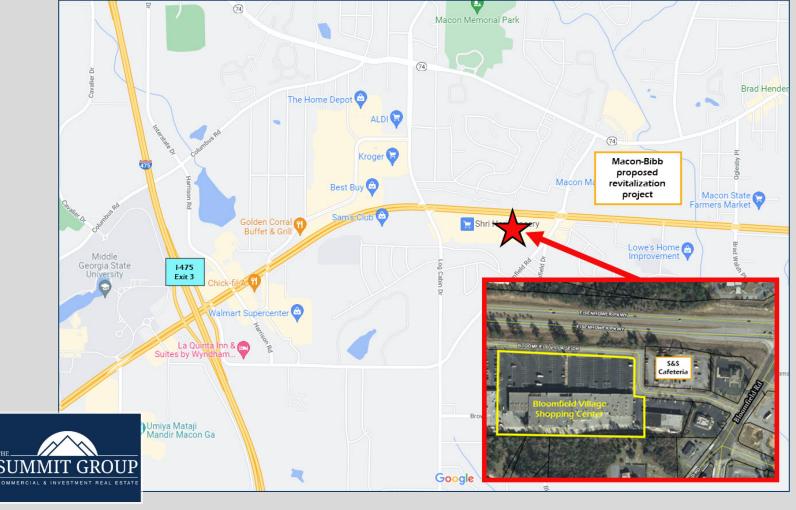

- Total building size: 73,392 SF (built in 1977)
- Traffic Count (GDOT 2020 estimate):
  Eisenhower Parkway 18,200 vpd
- High traffic location between I-75 and I-475
- In close proximity to the newly proposed revitalization project and amphitheater at the former Macon Mall