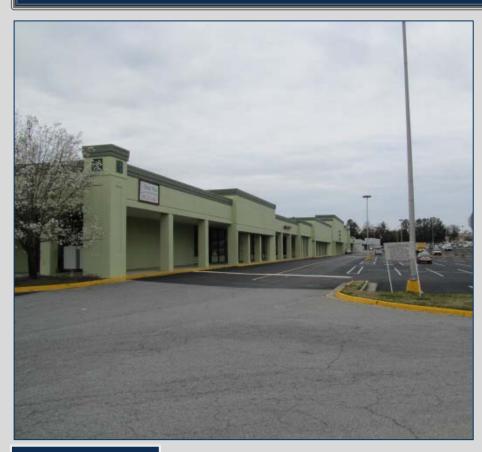

3726-3770 Bloomfield Village Drive (3730 Eisenhower Parkway) Macon, GA 31206 Bibb County

## LEASE SPACE AVAILABLE BLOOMFIELD VILLAGE SHOPPING CENTER

- Total building size: 73,392 SF (built in 1977)
- Traffic Count (GDOT 2020 estimate):
  Eisenhower Parkway 18,200 vpd
- High traffic location between I-75 and I-475
- In close proximity to the newly proposed revitalization project and amphitheater at the former Macon Mall