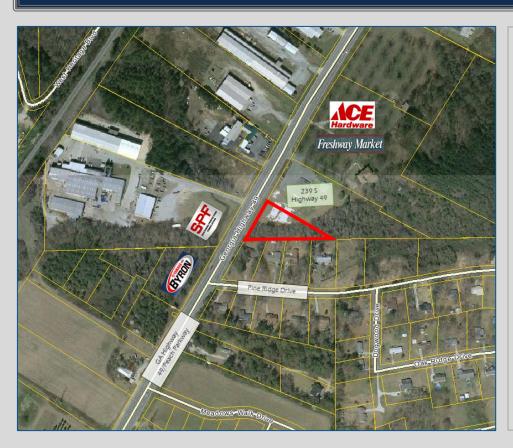

## Highway 49 South Byron, GA 31008 Peach County

## Commercial Land \$148,000

- ±.93 acre
- Approximately 222 frontage feet on Highway
  49
- Flat topography
- All utilities available to site
- Zoned C-3 (Commercial)
- Located across from Southern Perfection Fabrication
- Traffic Count (GDOT 2020 Published Data estimate):
  - Highway 49 NE of location-15,400 vpd
  - Highway 49 SW of location-9,660 vpd