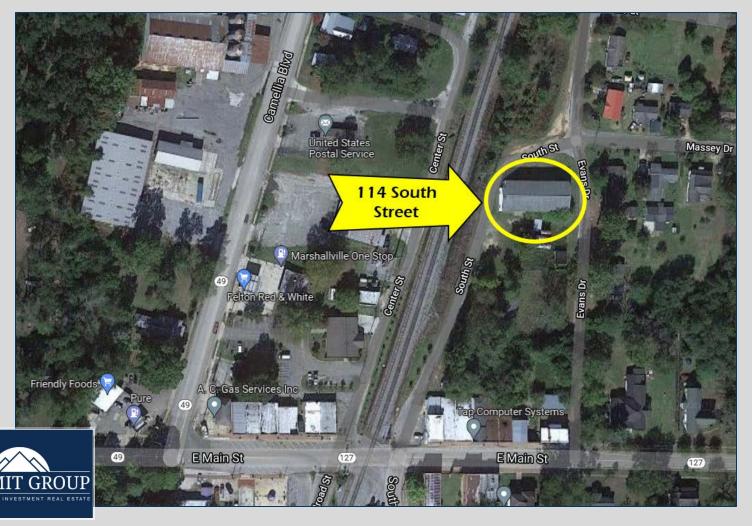

## 114 South Street Marshallville, GA 31057 Macon County

## \$39,999 Warehouse/Storage

- 12,516 SF building
- Building features office, bathroom, upstairs loft with extra office, elevator shaft, and multiple entry points
- .44 acre
- Zoned for commercial use
- Visible from Highway 49 (Camellia Boulevard)
- Located off Highway 127 (Main Street)