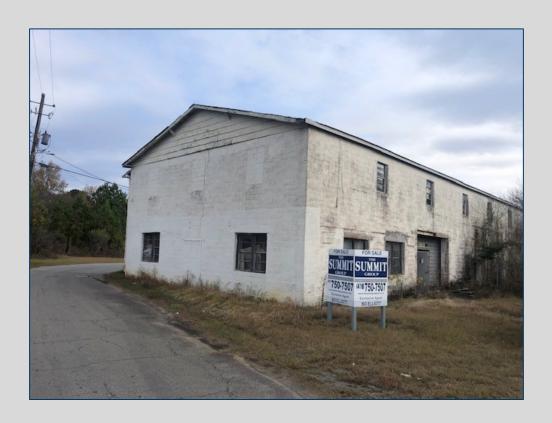

## 114 South Street Marshallville, GA 31057 Macon County

## \$39,999 Warehouse/Storage

- 12,516 SF building
- Building features office, bathroom, upstairs loft with extra office, elevator shaft, and multiple entry points
- .44 acre
- Zoned for commercial use
- Visible from Highway 49 (Camellia Boulevard)
- Located off Highway 127 (Main Street)