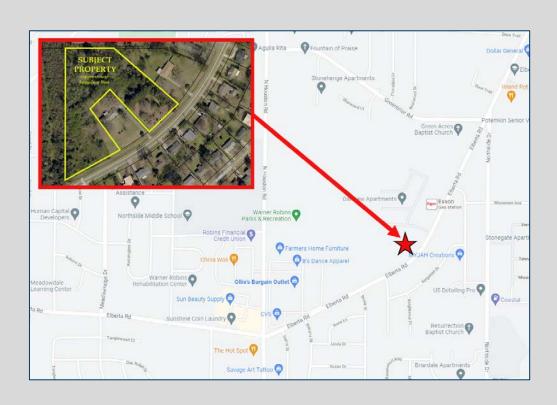

## Elberta Road Warner Robins, GA 31093 Houston County

## \$135,000 \$125,000 COMMERCIAL LOT

- 3.6 acres
- Zoned C-2 (Commercial)
- Level topography
- Traffic Counts (GDOT 2020 estimate):
  - Elberta Road 6,250 vpd
  - N Houston Road 16,300 vpd
- Situated between North Houston Road and Greenbriar Road near the Warner Robins Recreational Department