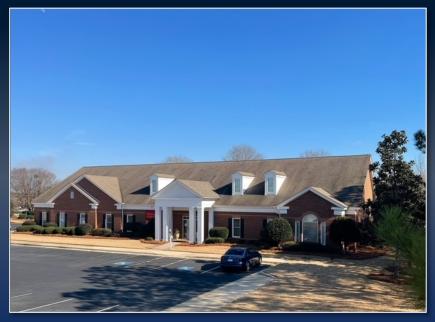

## PROPERTY INFORMATION

- 8,308 SF Office Building
- 1.6 Acres
- Built in 1999
- Zoned PDE
- High traffic location off Interstate 75 (Exit 172).

1425 BASS ROAD Macon, Georgia 31210 Bibb County