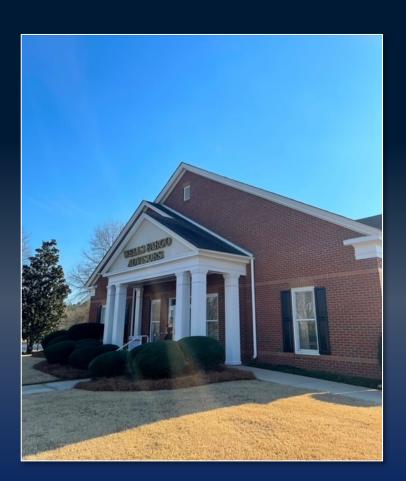

## PROPERTY INFORMATION

- 8,308 SF Office Building
- 1.6 Acres
- Built in 1999
- Zoned PDE
- High traffic location off Interstate 75 (Exit 172).

1425 BASS ROAD Macon, Georgia 31210 Bibb County