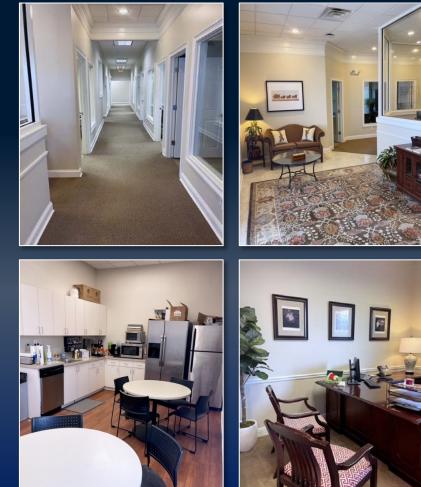

## PROPERTY INFORMATION

- 8,308 SF Office Building
- 1.6 Acres
- Built in 1999
- Zoned PDE
- High traffic location off Interstate 75 (Exit 172).

1425 BASS ROAD Macon, Georgia 31210 Bibb County