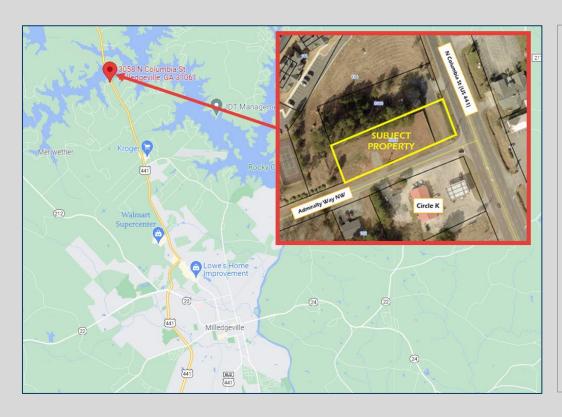

## 3058 N Columbia Street Milledgeville, GA 31061 Baldwin County

## **PRICE REDUCED!**

<del>\$189,900</del> \$175,000

- 0.80-acre corner lot
- Site ready, prime commercial property
- Approximately 100 feet of frontage along N Columbia Street (US 441) and 340 frontage feet along Admiralty Way
- Traffic Count (GDOT estimate):
  - N Columbia Street 19,800 vpd
- Located between downtown Milledgeville and Lake Sinclair