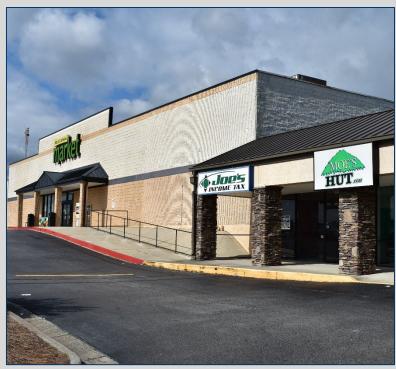

# LEASE SPACE AVAILABLE MARKET SQUARE II

## **AVAILABILITY**

1390-B GRAY HIGHWAY - ±1,200 SF

1396 Gray Highway - ±1,200 SF

## Lease Rate - \$12/SF, NNN

- 22,774 SF multi-tenant shopping center across from Walmart
- Adjacent tenants include Farmer's Furniture, Dollar General Market, Aaron's Rents, Kool Smiles Dentistry, Direct Insurance and Sally Beauty
- Zoned C-2 (Commercial)
- Convenient to Interstate 16 and Interstate 75