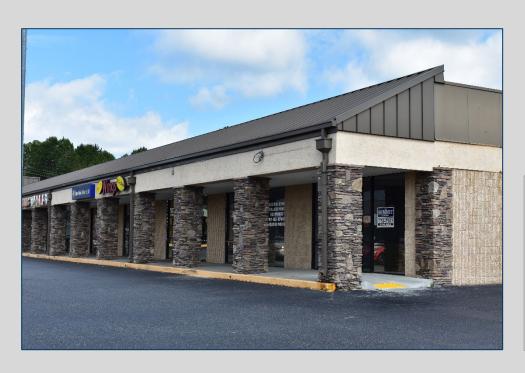

# LEASE SPACE AVAILABLE MARKET SQUARE II

## Lease Rate - \$12/SF, NNN

- 22,774 SF multi-tenant shopping center across from Walmart
- Adjacent tenants include Farmer's Furniture, Dollar General Market, Aaron's Rents, Kool Smiles Dentistry, Direct Insurance and Sally Beauty
- Zoned C-2 (Commercial)
- Convenient to Interstate 16 and Interstate 75