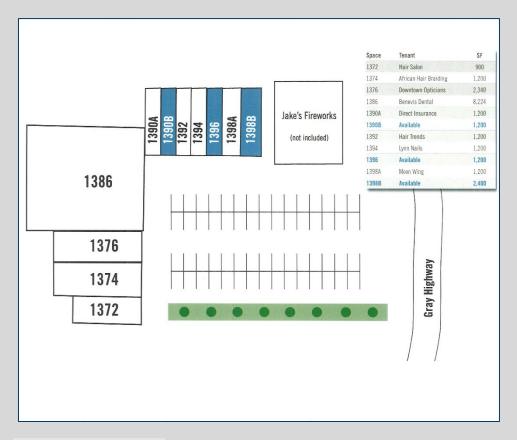

## **AVAILABILITY**

1390-B GRAY HIGHWAY - ±1,200 SF

1396 Gray Highway - ±1,200 SF