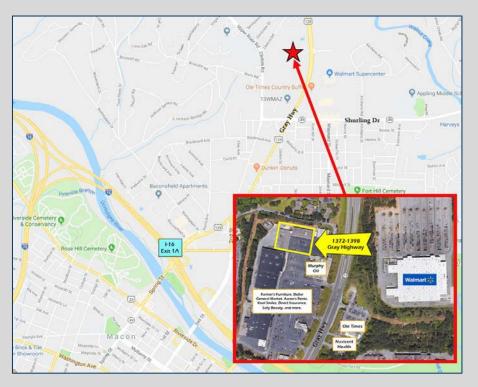

## **AVAILABILITY**

1390-B GRAY HIGHWAY - ±1,200 SF

1396 Gray Highway - ±1,200 SF

## Lease Rate - \$12/SF, NNN

- 22,774 SF multi-tenant shopping center across from Walmart
- Adjacent tenants include Farmer's Furniture, Dollar General Market, Aaron's Rents, Kool Smiles Dentistry, Direct Insurance and Sally Beauty
- Zoned C-2 (Commercial)
- Convenient to Interstate 16 and Interstate 75