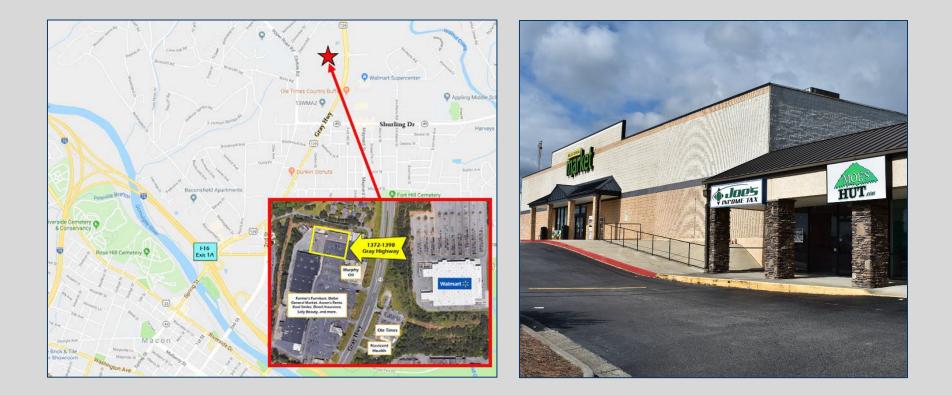

## LEASE RATE - \$12/SF, NNN

- 22,774 SF multi-tenant shopping center across from Walmart
- Adjacent tenants include Farmer's Furniture, Dollar General Market, Aaron's Rents, Kool Smiles Dentistry, Direct Insurance and Sally Beauty
- Zoned C-2 (Commercial)
- Convenient to Interstate 16 and Interstate 75