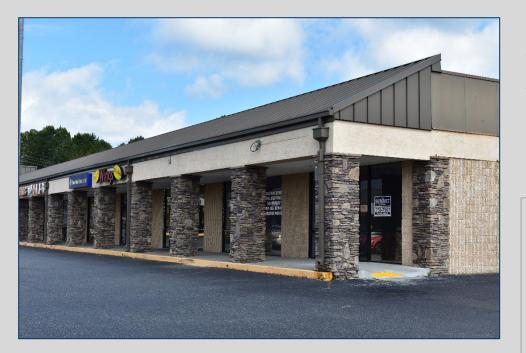

#### 1372-1398 Gray Highway Macon, GA 31211 Bibb County

## LEASE SPACE AVAILABLE MARKET SQUARE II

## LEASE RATE - \$12/SF, NNN

- 22,774 SF multi-tenant shopping center across from Walmart
- Adjacent tenants include Farmer's Furniture, Dollar General Market, Aaron's Rents, Kool Smiles Dentistry, Direct Insurance and Sally Beauty
- Zoned C-2 (Commercial)
- Convenient to Interstate 16 and Interstate 75