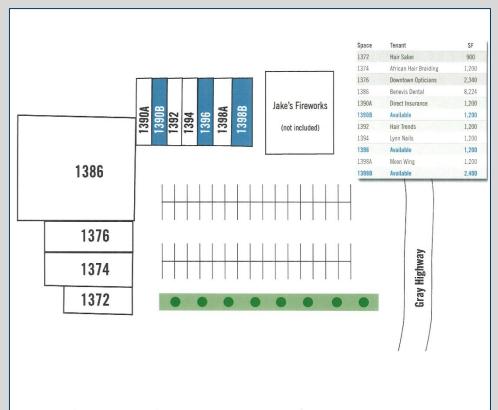

# **AVAILABILITY**

<u>1390-B GRAY HIGHWAY</u> - ±1,200 SF

1396 GRAY HIGHWAY - ±1,200 SF

## LEASE RATE - \$12/SF, NNN

- 22,774 SF multi-tenant shopping center across from Walmart
- Adjacent tenants include Farmer's Furniture, Dollar General Market, Aaron's Rents, Kool Smiles Dentistry, Direct Insurance and Sally Beauty
- Zoned C-2 (Commercial)
- Convenient to Interstate 16 and Interstate 75