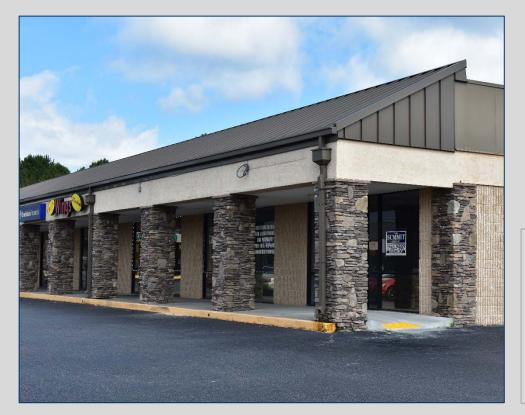

#### 1372-1398 Gray Highway Macon, GA 31211 Bibb County

# **AVAILABILITY**

1396 GRAY HIGHWAY - ±1,200 SF

<u>1398-B GRAY HIGHWAY</u> – ±2,400 SF former Metro PCS (end-cap space)

## LEASE RATE - \$12/SF, NNN

- 22,774 SF multi-tenant shopping center across from Walmart
- Adjacent tenants include Farmer's Furniture, Dollar General Market, Aaron's Rents, Kool Smiles Dentistry, Direct Insurance and Sally Beauty
- Zoned C-2 (Commercial)
- Convenient to Interstate 16 and Interstate 75