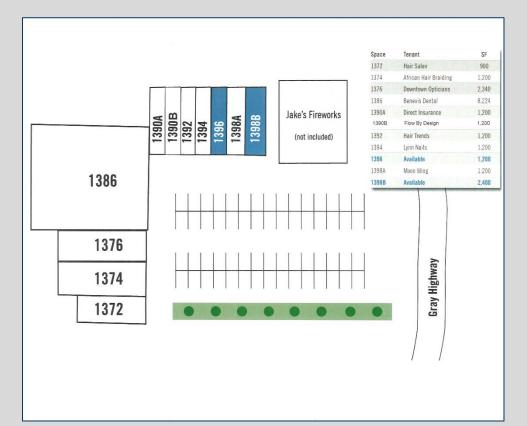

# **AVAILABILITY**

1396 GRAY HIGHWAY - ±1,200 SF

<u>1398-B GRAY HIGHWAY</u> – ±2,400 SF former Metro PCS (end-cap space)

## LEASE RATE - \$12/SF, NNN

- 22,774 SF multi-tenant shopping center across from Walmart
- Adjacent tenants include Farmer's Furniture, Dollar General Market, Aaron's Rents, Kool Smiles Dentistry, Direct Insurance and Sally Beauty
- Zoned C-2 (Commercial)
- Convenient to Interstate 16 and Interstate 75