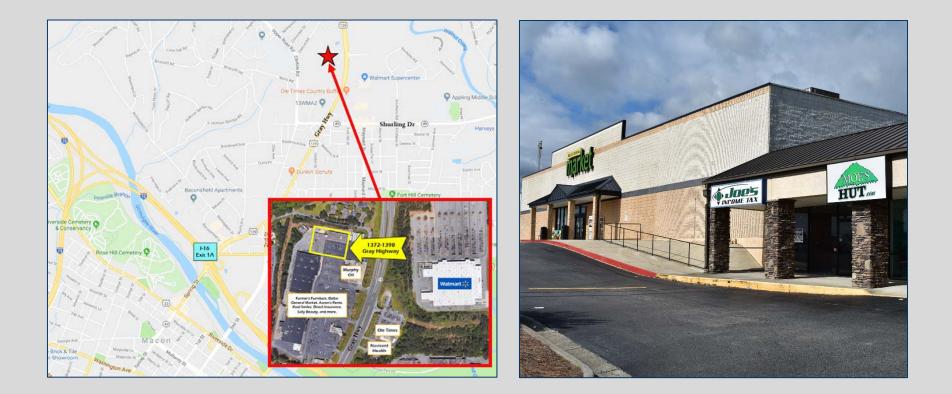

#### 1372-1398 Gray Highway Macon, GA 31211 Bibb County

## LEASE RATE - \$12/SF, NNN

- 22,774 SF multi-tenant shopping center across from Walmart
- Adjacent tenants include Farmer's Furniture, Dollar General Market, Aaron's Rents, Kool Smiles Dentistry, Direct Insurance and Sally Beauty
- Zoned C-2 (Commercial)
- Convenient to Interstate 16 and Interstate 75