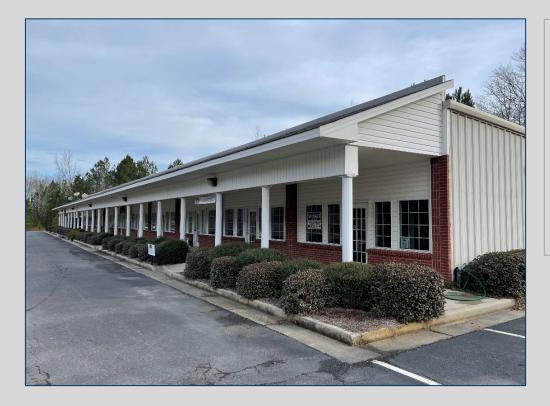

## 3014 Gray Highway Macon, GA 31211 Jones County \_\_\_\_\_

## LEASE SPACE AVAILABLE JONES COUNTY OFFICE/RETAIL

## <u>Unit 10</u> - 1,500 SF Lease Rate: **\$1,250**/mo

- Total building size = 10,000 SF
- Traffic Count (GDOT 2022 published data estimate)
  - Gray Hwy 17,000 vpd
- High traffic location on US Highway 129 in Jones County with excellent visibility