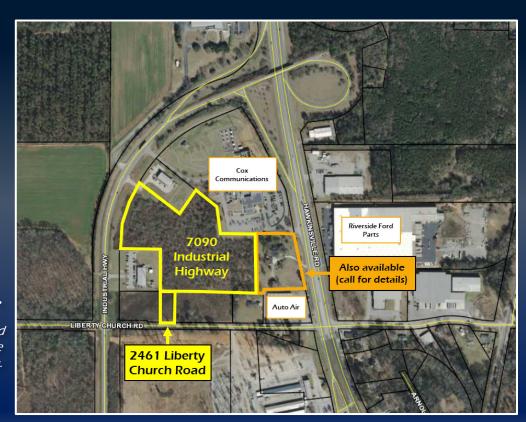

# FOR SALE INDUSTRIAL LAND BETWEEN MACON & WARNER ROBINS

7090 Industrial Highway & 2461 Liberty Church Road Macon, GA 31216
Bibb County

\$383,000

TWO PARCELS TOTALING 11.66 ACRES.

7090 Industrial Highway & 2461 Liberty Church Road may be sold separately. Additional 3.52 contiguous acres at 6629 Hawkinsville Road also available for purchase. Call Agent for more information.

### PROPERTY INFORMATION

- Approximately 11.66 contiguous acres split into two parcels
  - 7090 INDUSTRIAL HWY 11.16 acres with ±500 frontage feet along Industrial Hwy. (Sale Price: \$345,000)
  - 2461 LIBERTY CHURCH ROAD 0.5 acre with ±100 frontage feet along Liberty Church Road. Sewer available across Liberty Church Road. (Sale Price: \$38,000)
- All zoned M-1 (Industrial)
- Convenient to Macon, Warner Robins, Middle Georgia Regional Airport and Robins Air Force Base
- Located near the intersection of Hawkinsville Road (Hwy 247) and Industrial Highway (Hwy 41)

7090 INDUSTRIAL HIGHWAY & 2461 LIBERTY CHURCH ROAD MACON, GA 31216 (BIBB COUNTY)