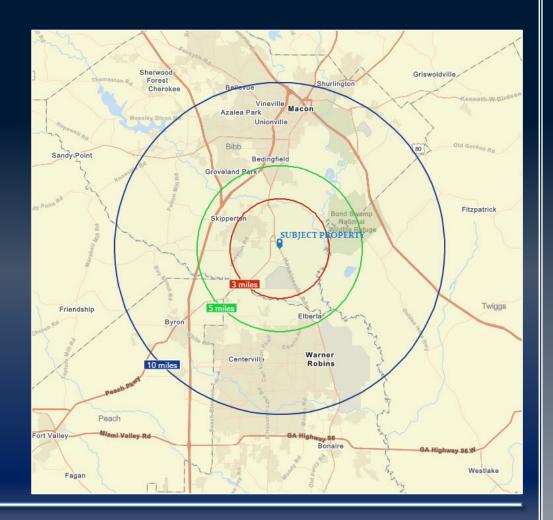

## SURVEY/ DEMOGRAPHICS

<u>Traffic Counts</u>: (GDOT 2020 Published Data estimate)

Hawkinsville Road – 24,400 vpd Industrial Highway – 4,240 vpd

### **Demographics**

<u>3 Miles</u> <u>5 Miles</u> <u>10 Miles</u> 2021 Population: 7,705 20,796 194,390

2026 Population Estimate:

7,662 20,827 198,027

2021 Households:

2,930 7,939 74,589

2026 Households Estimate:

2,922 7,970 76,135

2021 Average HH Income:

\$71,747 \$69,499 \$59,918

2026 Average HH Income Estimate:

\$82,825 \$79,950 \$68,780

7090 INDUSTRIAL HIGHWAY & 2461 LIBERTY CHURCH ROAD MACON, GA 31216 (BIBB COUNTY)