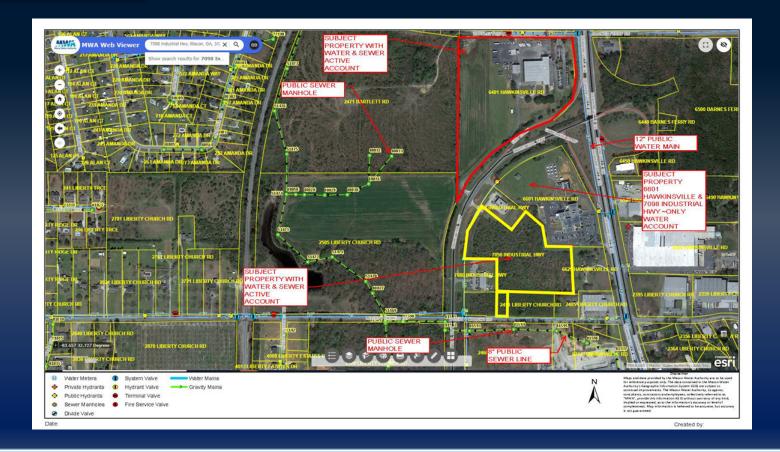

### UTILITY MAP

7090 INDUSTRIAL HIGHWAY & 2461 LIBERTY CHURCH ROAD MACON, GA 31216 (BIBB COUNTY)