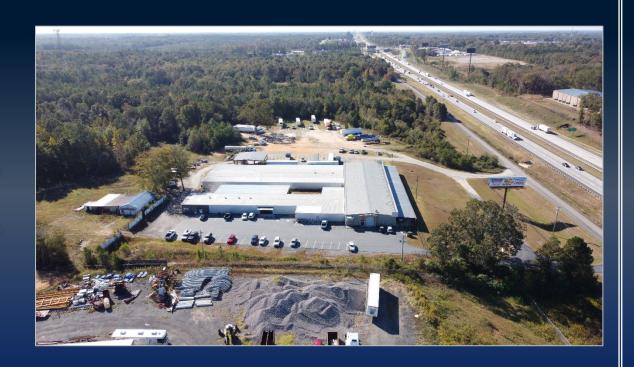

### WAREHOUSE COMPLEX FOR LEASE

660 PEAVY ROAD, BYRON, GA 31008
PEACH COUNTY

±48,000 SF OFFICE/WAREHOUSE 2,400 SF REAR COVER CANOPY 5,016 SF FRONT COVERED CANOPY 6 ACRES

LEASE RATE: \$6/SF

KEVIN HARKINS C: 478.338.0623

# PROPERTY INFORMATION

- 800 feet of frontage on Peavy Road
- Great visibility from Interstate 75
- 6 acres zoned C-1
- Year built 1995; with approximately 8,000 SF of office space that was completely renovated in 2015 including all new HVAC throughout.
- Parking lot and driveway newly paved in 2015
- Ample parking

# PROPERTY INFORMATION

- High ceilings in main warehouse (varies from approximately 10' to 20')
- 3-phase power
- City water and sewer with two fire hydrants at the property
- Road improvement/widening project scheduled to begin in the coming months.
- Easy truck access for loading/unloading