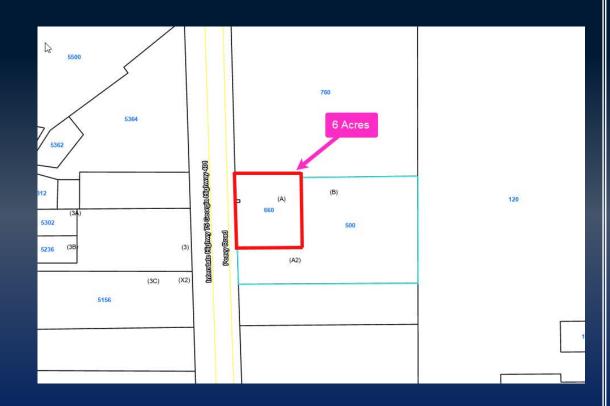

#### MAP

# PROPERTY INFORMATION

- 800 feet of frontage on Peavy Road
- Great visibility from Interstate 75
- 6 acres zoned C-1
- Year built 1995; with approximately 8,000 SF of office space that was completely renovated in 2015 including all new HVAC throughout.
- Parking lot and driveway newly paved in 2015
- Ample parking