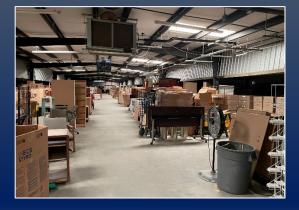

# PROPERTY INFORMATION

- High ceilings in main warehouse (varies from approximately 10' to 20')
- 3-phase power
- City water and sewer with two fire hydrants at the property
- Road improvement/widening project scheduled to begin in the coming months.
- Easy truck access for loading/unloading

#### INTERIOR PHOTOS