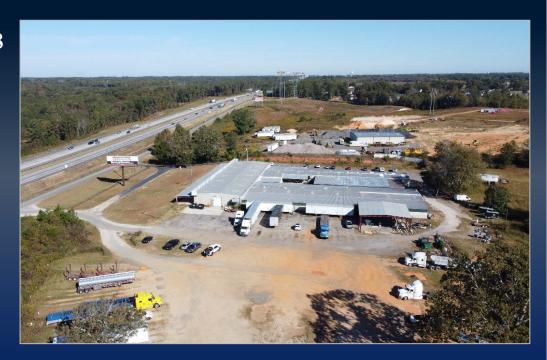

### WAREHOUSE COMPLEX FOR LEASE

660 PEAVY ROAD, BYRON, GA 31008
PEACH COUNTY

±48,000 SF OFFICE/WAREHOUSE 2,400 SF REAR COVER CANOPY 5,016 SF FRONT COVERED CANOPY 6 ACRES

LEASE RATE: \$6/SF

KEVIN HARKINS C: 478.338.0623

# PROPERTY INFORMATION

- 800 feet of frontage on Peavy Road
- Great visibility from Interstate 75
- 6 acres zoned C-1
- Year built 1995; with approximately 8,000 SF of office space that was completely renovated in 2015 including all new HVAC throughout.
- Parking lot and driveway newly paved in 2015
- Ample parking

# PROPERTY INFORMATION

- High ceilings in main warehouse (varies from approximately 10' to 20')
- 3-phase power
- City water and sewer with two fire hydrants at the property
- Road improvement/widening project scheduled to begin in the coming months.
- Easy truck access for loading/unloading