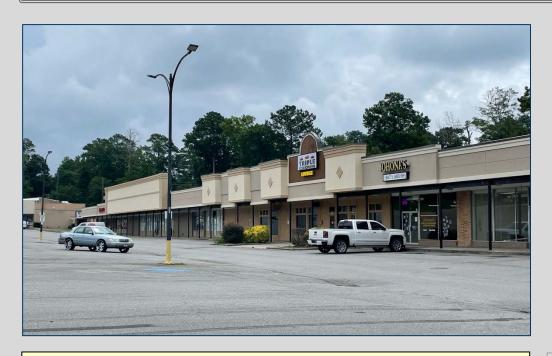

# LEASE SPACE AVAILABLE SHURLINGTON PLAZA

Located near the intersection of Shurling Drive and New Clinton Road. Co-tenants include Daily Dealz, Cricket Wireless, Rent-A-Center, Allstate Insurance and more.

<sup>\*3-</sup>year minimum lease term on all suites.

- 119,413 SF multi-tenant retail center
- Traffic Count (GDOT 2021 estimate:
  - Shurling Drive 22,500 vpd)

4124 Arkwright Road, Suite 1, Macon, GA 31210 | (478) 750-7507 | Fax (478) 750-9002 | www.thesummitgroupmacon.com