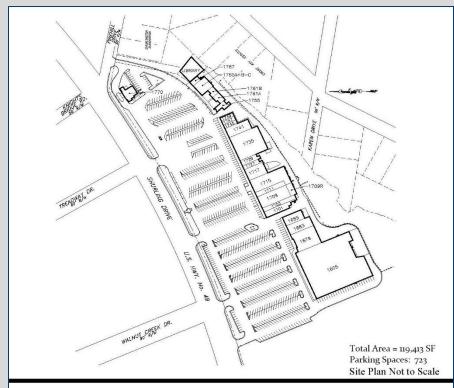

## 1605, 1707 & 1897 Shurling Drive Macon, GA 31211 Bibb County

| Suite # | Area      | Tenant               | Suite #   | Area      | Tenant                  |
|---------|-----------|----------------------|-----------|-----------|-------------------------|
| 1605    | 47,180 SF | Daily Dealz          | 1735      | 12,850 SF | AVAILABLE               |
| 1679    | 8,000 SF  | AVAILABLE            | 1741      | 4,000 SF  | Rent-A-Center #1290     |
| 1683    | 4,000 SF  | Cricket Wireless     | 1745      | 935 SF    | Aı Apparel              |
| 1685    | 3,200 SF  | Leased               | 1747      | 935 SF    | AVAILABLE               |
| 1701    | 2,200 SF  | King Chef Restr.     | 1749      | 935 SF    | K-Style's Beauty Salon  |
| 1703    | 2,200 SF  | Art of Nails         | 1755      | 1,275 SF  | Allstate Insurance      |
| 1709    | 5,700 SF  | Leased               | 1761A     | 1,174 SF  | AVAILABLE               |
| 1711    | 2,500 SF  | Johona's Beauty Shop | 1761B     | 1,041 SF  | AVAILABLE               |
| 1715-17 | 12,590 SF | Blackberry Lounge    | 1765-2A&B | 1,103 SF  | AVAILABLE               |
| 1727    | 1,400 SF  | Dominion Fitness     | 1765-A    | 1,800 SF  | Leased                  |
| 1729    | 1,050 SF  | Swain Dance          | 1767      | 800 SF    | AVAILABLE               |
| 1705 LL | 25,290 SF | -                    | 1770      | 2,541 SF  | Fall off the Bone Restr |

<sup>\*3-</sup>year minimum lease term on all suites.

- 119,413 SF multi-tenant retail center
- Traffic Count (GDOT 2021 estimate:
  - Shurling Drive 22,500 vpd)

4124 Arkwright Road, Suite 1, Macon, GA 31210 | (478) 750-7507 | Fax (478) 750-9002 | www.thesummitgroupmacon.com