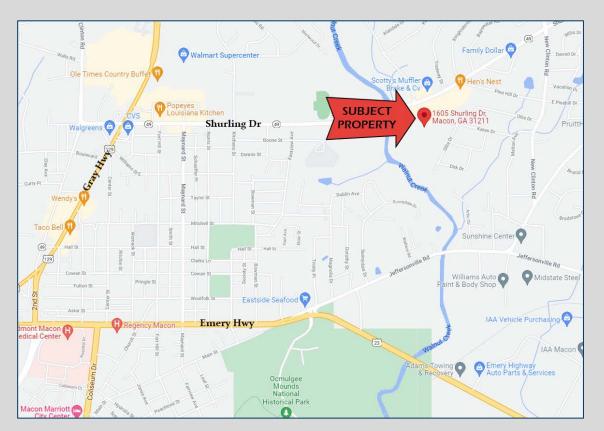

### 1605, 1707 & 1897 Shurling Drive Macon, GA 31211 Bibb County

# LEASE SPACE AVAILABLE SHURLINGTON PLAZA

Located near the intersection of Shurling Drive and New Clinton Road. Co-tenants include Daily Dealz, Cricket Wireless, Rent-A-Center, Allstate Insurance and more.