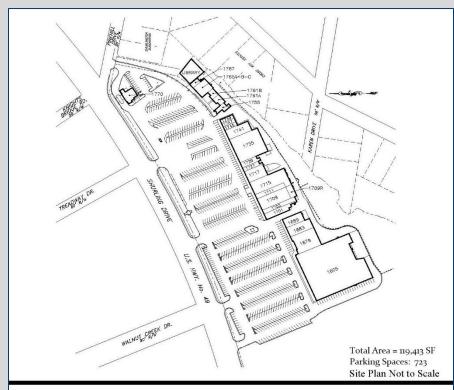

- 119,413 SF multi-tenant retail center
- Traffic Count (GDOT 2021 estimate:
  - Shurling Drive 22,500 vpd)

4124 Arkwright Road, Suite 1, Macon, GA 31210 | (478) 750-7507 | Fax (478) 750-9002 | www.thesummitgroupmacon.com

## 1605, 1707 & 1897 Shurling Drive Macon, GA 31211 Bibb County

| Suite # | A         | т.                   | C!        | A         | т.                      |
|---------|-----------|----------------------|-----------|-----------|-------------------------|
|         | Area CF   | <u>Tenant</u>        | Suite #   | Area      | <u>Tenant</u>           |
| 1605    | 47,180 SF | Daily Dealz          | 1735      | 12,850 SF | Dollar Tree Store       |
| 1679    | 8,000 SF  | AVAILABLE            | 1741      | 4,000 SF  | Rent-A-Center #1290     |
| 1683    | 4,000 SF  | Cricket Wireless     | 1745      | 935 SF    | Aı Apparel              |
| 1685    | 3,200 SF  | Leased               | 1747      | 935 SF    | <b>AVAILABLE</b>        |
| 1701    | 2,200 SF  | King Chef Restr.     | 1749      | 935 SF    | K-Style's Beauty Salor  |
| 1703    | 2,200 SF  | Art of Nails         | 1755      | 1,275 SF  | Allstate Insurance      |
| 1709    | 5,700 SF  | Leased               | 1761A     | 1,174 SF  | <b>AVAILABLE</b>        |
| 1711    | 2,500 SF  | Johona's Beauty Shop | 1761B     | 1,041 SF  | <b>AVAILABLE</b>        |
| 1715-17 | 12,590 SF | Blackberry Lounge    | 1765-2A&B | 1,103 SF  | <b>AVAILABLE</b>        |
| 1727    | 1,400 SF  | Dominion Fitness     | 1765-A    | 1,800 SF  | Leased                  |
| 1729    | 1,050 SF  | Swain Dance          | 1767      | 800 SF    | AVAILABLE               |
| 1705 LL | 25,290 SF | _                    | 1770      | 2,541 SF  | Fall off the Bone Restr |