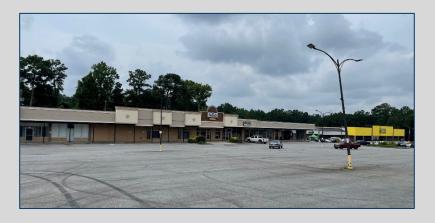

## LEASE SPACE AVAILABLE SHURLINGTON PLAZA

**AVAILABILITY** 

| Suite 1679      | 8,000 SF | \$6/SF  |
|-----------------|----------|---------|
| Suite 1747      | 935 SF   | \$12/SF |
| Suite 1761A     | 1,174 SF | \$12/SF |
| Suite 1761B     | 1,041 SF | \$12/SF |
| Suite 1765-2A&B | 1,103 SF | \$12/SF |
| Suite 1767      | 800 SF   | \$12/SF |

<sup>\*3-</sup>year minimum lease term on all suites.

Located near the intersection of Shurling Drive and New Clinton Road. Co-tenants include Daily Dealz, Cricket Wireless, Rent-A-Center, Allstate Insurance and more.

- 119,413 SF multi-tenant retail center
- Traffic Count (GDOT 2021 estimate:
  - Shurling Drive 22,500 vpd)

4124 Arkwright Road, Suite 1, Macon, GA 31210 | (478) 750-7507 | Fax (478) 750-9002 | www.thesummitgroupmacon.com