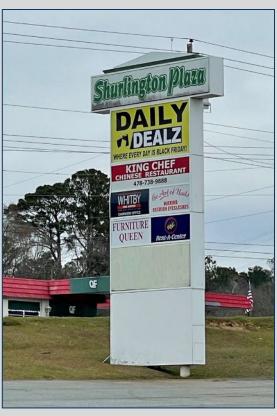

## LEASE SPACE AVAILABLE SHURLINGTON PLAZA

**AVAILABILITY** 

| Suite 1679      | 8,000 SF | \$6/SF  |
|-----------------|----------|---------|
| Suite 1747      | 935 SF   | \$12/SF |
| Suite 1761A     | 1,174 SF | \$12/SF |
| Suite 1761B     | 1,041 SF | \$12/SF |
| Suite 1765-2A&B | 1,103 SF | \$12/SF |
| Suite 1767      | 800 SF   | \$12/SF |

<sup>\*3-</sup>year minimum lease term on all suites.

Located near the intersection of Shurling Drive and New Clinton Road. Co-tenants include Daily Dealz, Cricket Wireless, Rent-A-Center, Allstate Insurance and more.