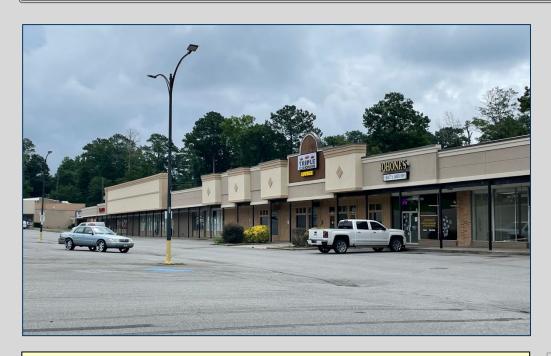

## LEASE SPACE AVAILABLE SHURLINGTON PLAZA

**AVAILABILITY** 

| Suite 1679      | 8,000 SF | \$6/SF  |
|-----------------|----------|---------|
| Suite 1747      | 935 SF   | \$12/SF |
| Suite 1761A     | 1,174 SF | \$12/SF |
| Suite 1761B     | 1,041 SF | \$12/SF |
| Suite 1765-2A&B | 1,103 SF | \$12/SF |
| Suite 1767      | 800 SF   | \$12/SF |

<sup>\*3-</sup>year minimum lease term on all suites.

Located near the intersection of Shurling Drive and New Clinton Road. Co-tenants include Daily Dealz, Cricket Wireless, Rent-A-Center, Allstate Insurance and more.

- 119,413 SF multi-tenant retail center
- Traffic Count (GDOT 2021 estimate:
  - Shurling Drive 22,500 vpd)

4124 Arkwright Road, Suite 1, Macon, GA 31210 | (478) 750-7507 | Fax (478) 750-9002 | www.thesummitgroupmacon.com