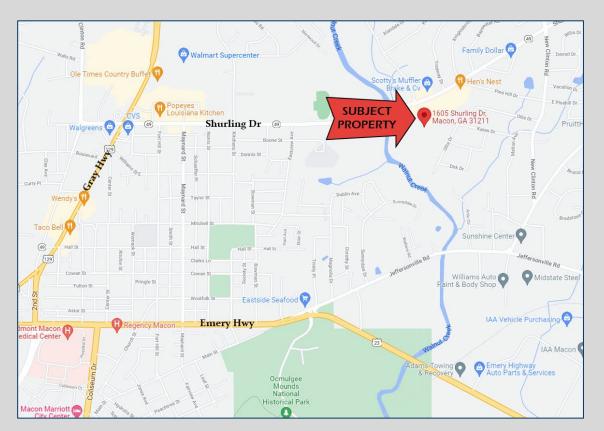

## 1605, 1707 & 1897 Shurling Drive Macon, GA 31211 Bibb County

<sup>\*3-</sup>year minimum lease term on all suites.

Located near the intersection of Shurling Drive and New Clinton Road. Co-tenants include Daily Dealz, Cricket Wireless, Rent-A-Center, Allstate Insurance and more.

- 119,413 SF multi-tenant retail center
- Traffic Count (GDOT 2021 estimate:
  - Shurling Drive 22,500 vpd)

4124 Arkwright Road, Suite 1, Macon, GA 31210 | (478) 750-7507 | Fax (478) 750-9002 | www.thesummitgroupmacon.com