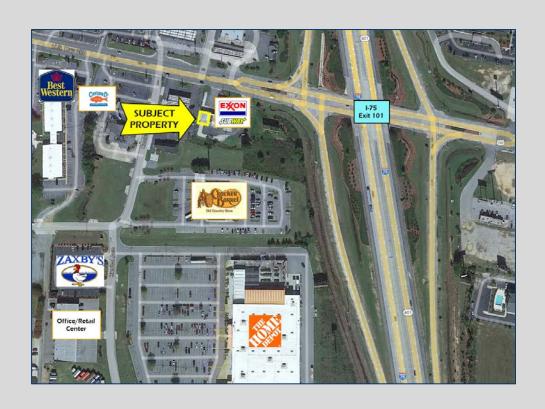

## 1814 E 16<sup>th</sup> Avenue Cordele, GA 31015 Crisp County

## LEASE SPACE AVAILABLE RETAIL/RESTAURANT

- ±1,200 SF end-cap space attached to Exxon station
- Ideal for restaurant or retail use
- Traffic Count (GDOT 2020 estimate):
- 16<sup>th</sup> Avenue East 12,700 vpd
- Interstate 75 48,500 vpd
- Excellent location immediately off Interstate 75 (exit 101)