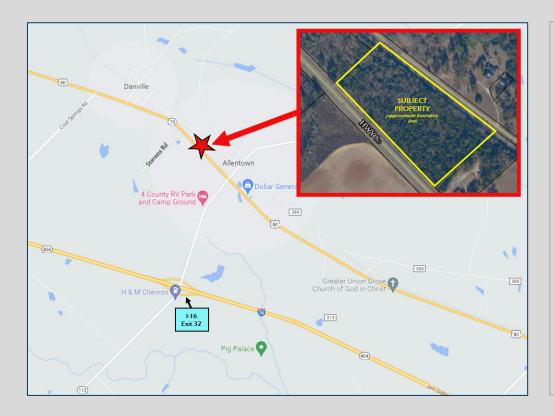

## Highway 80 (near Steven Road) Allentown, GA 31017 Wilkinson County

## • 8.12 acres

- Wooded lot
- Property abuts Norfolk Joint Venture Railroad line
- Approximately 925 frontage feet along US Highway 80
- Located between Danville and Allentown
- Less than 2 miles from Interstate 16 (Exit 32)