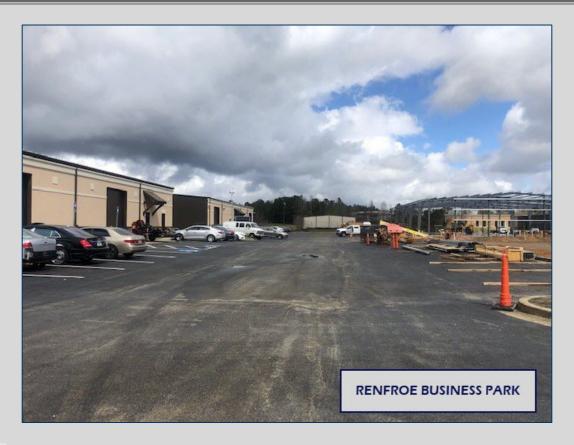

# \$140,000 COMMERCIAL LOT

- 4.79 acres
- Ideal location for office-warehouse
- Zoned PDC
- Public water and sewer to site
- Located in the cul-de-sac of Richard Ivey Parkway off Ivey Drive and Eisenhower Parkway (US Hwy 80)
- Approximately 1 mile west of Interstate 475 (Exit 3)