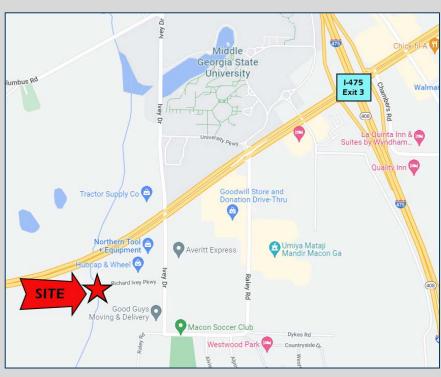

# \$140,000 COMMERCIAL LOT

- 4.79 acres
- Ideal location for office-warehouse
- Zoned PDC
- Public water and sewer to site
- Located in the cul-de-sac of Richard Ivey Parkway off Ivey Drive and Eisenhower Parkway (US Hwy 80)
- Approximately 1 mile west of Interstate 475 (Exit 3)