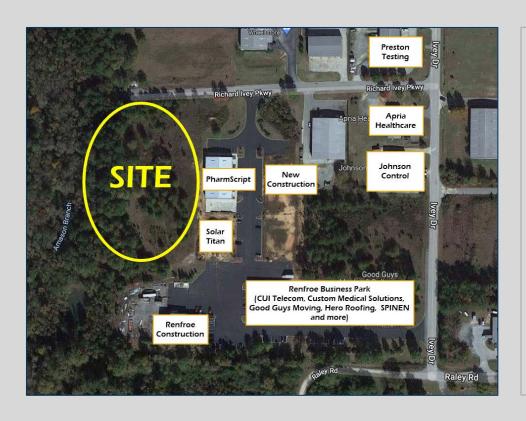

# \$140,000 COMMERCIAL LOT

- 4.79 acres
- Ideal location for office-warehouse
- Zoned PDC
- Public water and sewer to site
- Located in the cul-de-sac of Richard Ivey Parkway off Ivey Drive and Eisenhower Parkway (US Hwy 80)
- Approximately 1 mile west of Interstate 475 (Exit 3)