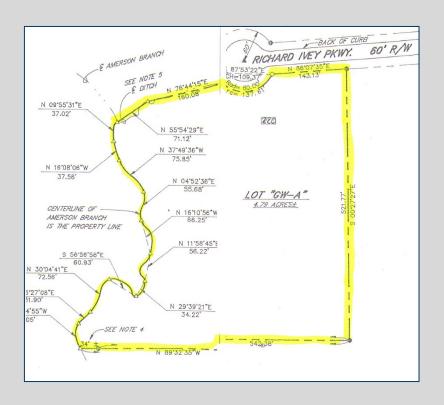

# \$140,000 COMMERCIAL LOT

- 4.79 acres
- Ideal location for office-warehouse
- Zoned PDC
- Public water and sewer to site
- Located in the cul-de-sac of Richard Ivey Parkway off Ivey Drive and Eisenhower Parkway (US Hwy 80)
- Approximately 1 mile west of Interstate 475 (Exit 3)