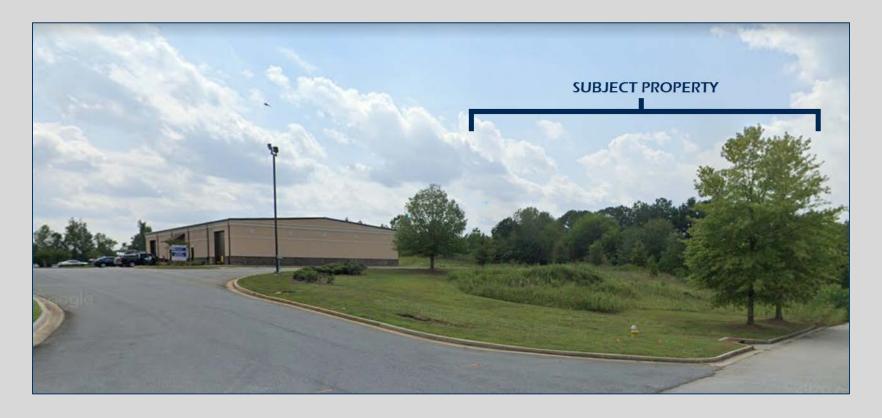

# \$140,000 COMMERCIAL LOT

- 4.79 acres
- Ideal location for office-warehouse
- Zoned PDC
- Public water and sewer to site
- Located in the cul-de-sac of Richard Ivey Parkway off Ivey Drive and Eisenhower Parkway (US Hwy 80)
- Approximately 1 mile west of Interstate 475 (Exit 3)