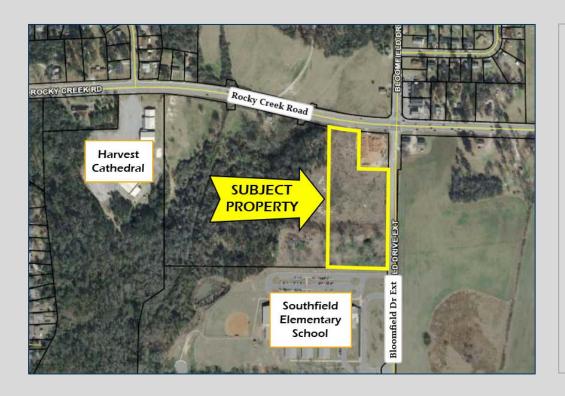

## 2194 Rocky Creek Road Macon, GA 31206 Bibb County

## \$150,000 COMMERCIAL LAND

- 6.37 acres
- Water and sewer available
- ±177 frontage feet on Rocky Creek Road and ±620 frontage feet on Bloomfield Drive Ext.
- Zoned C-1 (Commercial)
- Located next to Southfield Elementary School at the intersection of Rocky Creek Road and Bloomfield Drive