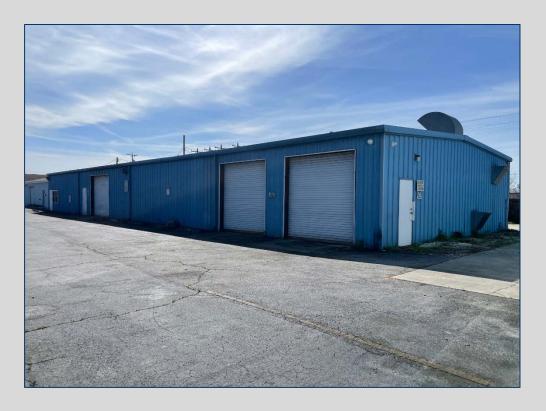

# LEASE SPACE AVAILABLE WAREHOUSE WITH OFFICE

#### • ±7,448 SF

- Includes office area, restroom and five (5) roll-up doors
- Eave height: 12'
- All city utilities available
- Located approximately 1.5 miles north of Watson Boulevard

LEASE RATE: \$3,000/MO (Tenant pays utilities)