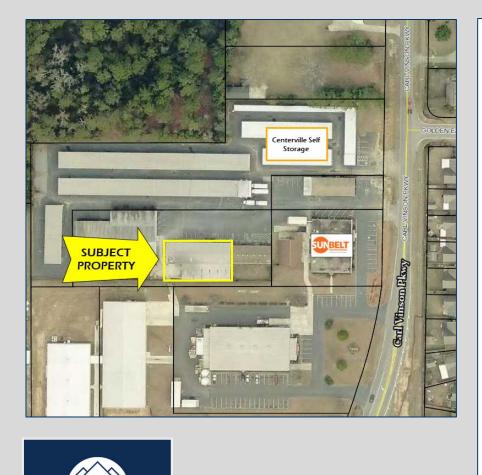

#### • ±7,448 SF

- Includes office area, restroom and five (5) roll-up doors
- Eave height: 12'
- All city utilities available
- Located approximately 1.5 miles north of Watson Boulevard

LEASE RATE: \$3,000/MO (Tenant pays utilities)