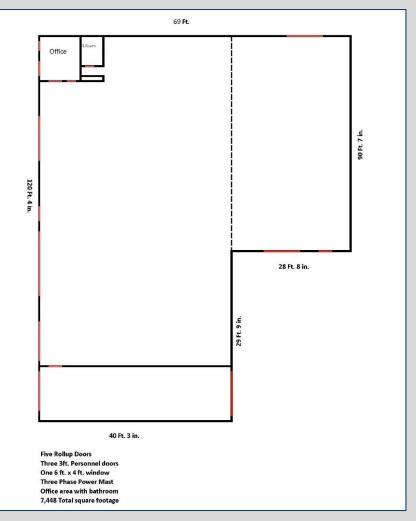

#### • ±7,448 SF

- Includes office area, restroom and five (5) roll-up doors
- Eave height: 12'
- All city utilities available
- Located approximately 1.5 miles north of Watson Boulevard

LEASE RATE: \$3,000/MO (Tenant pays utilities)