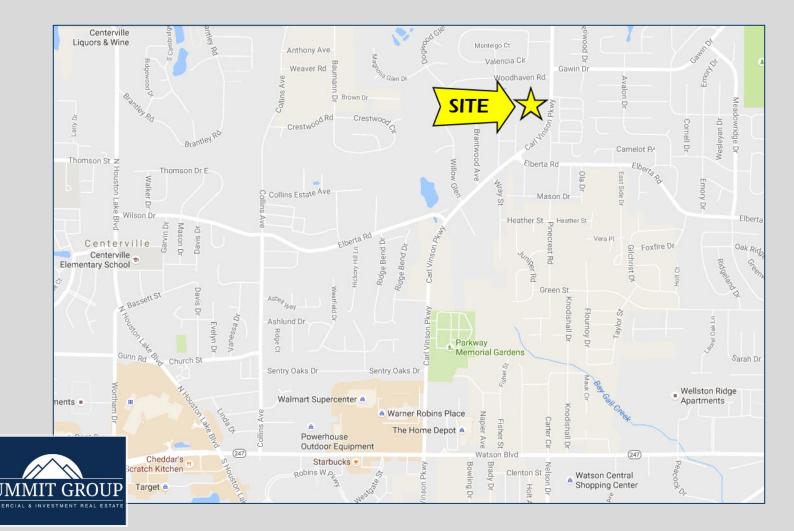

# LEASE SPACE AVAILABLE WAREHOUSE WITH OFFICE

#### • ±7,448 SF

- Includes office area, restroom and five (5) roll-up doors
- Eave height: 12'
- All city utilities available
- Located approximately 1.5 miles north of Watson Boulevard

LEASE RATE: \$3,000/MO (Tenant pays utilities)