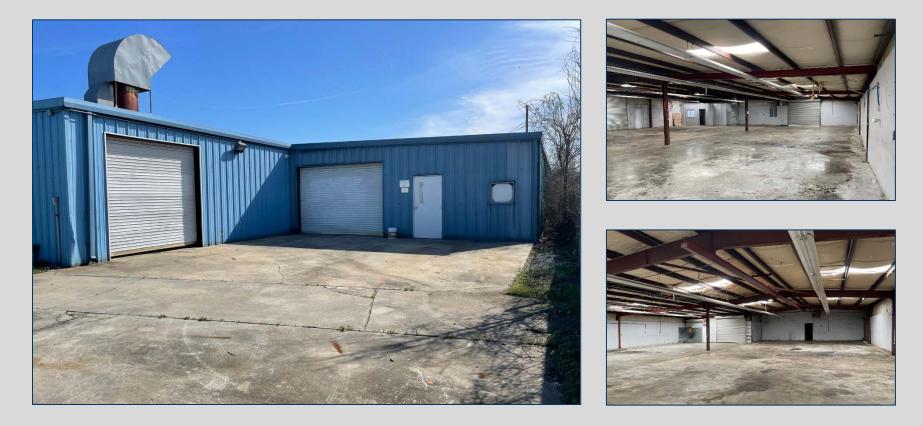

# LEASE SPACE AVAILABLE WAREHOUSE WITH OFFICE

#### • ±7,448 SF

- Includes office area, restroom and five (5) roll-up doors
- Eave height: 12'
- All city utilities available
- Located approximately 1.5 miles north of Watson Boulevard

LEASE RATE: \$3,000/MO (Tenant pays utilities)