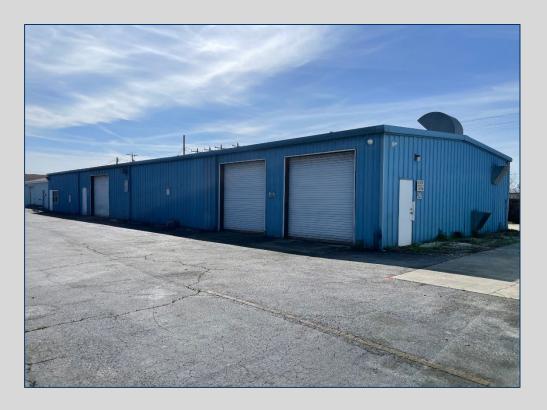

# LEASE SPACE AVAILABLE WAREHOUSE WITH OFFICE

#### • ±7,448 SF

- Includes office area, restroom and five (5) roll-up doors
- Eave height: 12'
- All city utilities available
- Located approximately 1.5 miles north of Watson Boulevard

LEASE RATE: \$3,200/MO (Tenant pays utilities)