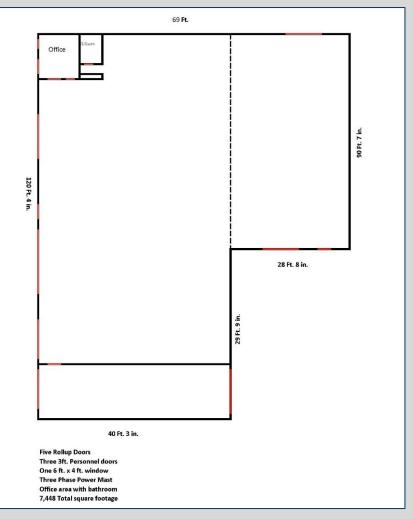

#### • ±7,448 SF

- Includes office area, restroom and five (5) roll-up doors
- Eave height: 12'
- All city utilities available
- Located approximately 1.5 miles north of Watson Boulevard

LEASE RATE: \$3,200/MO (Tenant pays utilities)