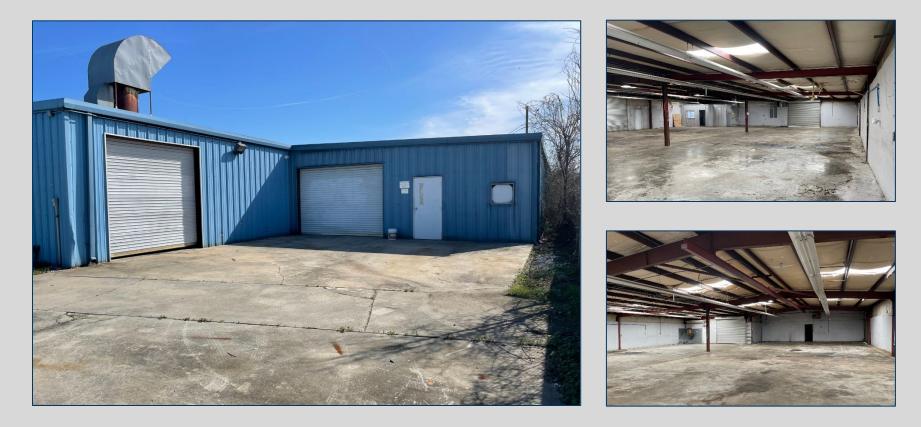

# LEASE SPACE AVAILABLE WAREHOUSE WITH OFFICE

#### • ±7,448 SF

- Includes office area, restroom and five (5) roll-up doors
- Eave height: 12'
- All city utilities available
- Located approximately 1.5 miles north of Watson Boulevard

LEASE RATE: \$3,200/MO (Tenant pays utilities)