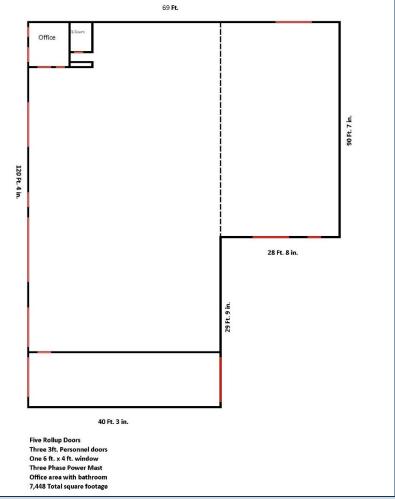

#### • ±7,448 SF

- Includes office area, restroom and five (5) roll-up doors
- Eave height: 12'
- All city utilities available
- Located approximately 1.5 miles north of Watson Boulevard

LEASE RATE: \$3,500/MO (Tenant pays utilities)