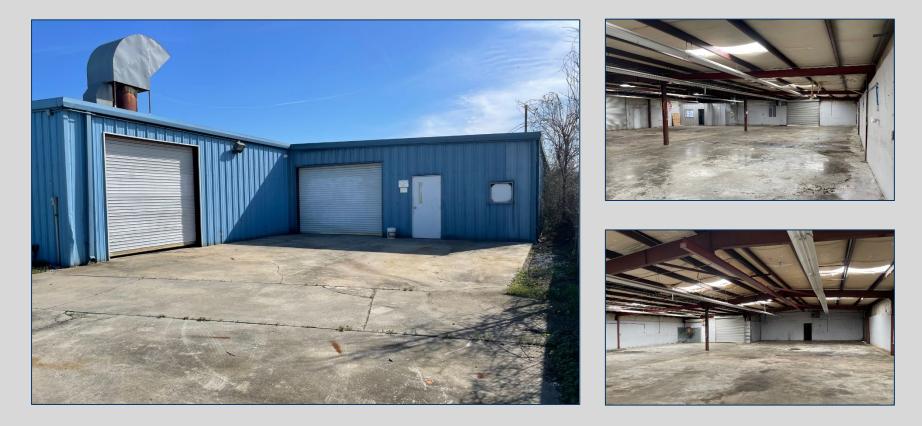

# LEASE SPACE AVAILABLE WAREHOUSE WITH OFFICE

#### • ±7,448 SF

- Includes office area, restroom and five (5) roll-up doors
- Eave height: 12'
- All city utilities available
- Located approximately 1.5 miles north of Watson Boulevard

LEASE RATE: \$3,500/MO (Tenant pays utilities)