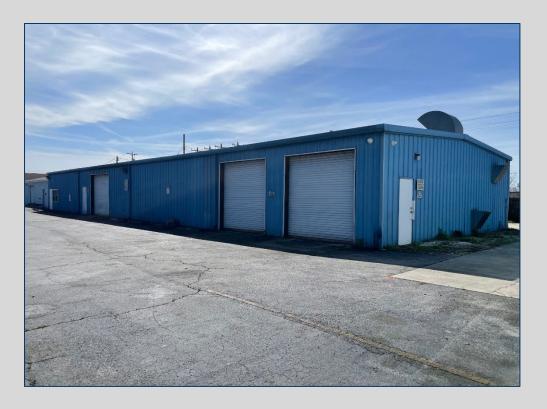

# LEASE SPACE AVAILABLE WAREHOUSE WITH OFFICE

#### • ±7,448 SF

- Includes office area, restroom and five (5) roll-up doors
- Eave height: 12'
- All city utilities available
- Located approximately 1.5 miles north of Watson Boulevard

LEASE RATE: \$3,500/MO (Tenant pays utilities)