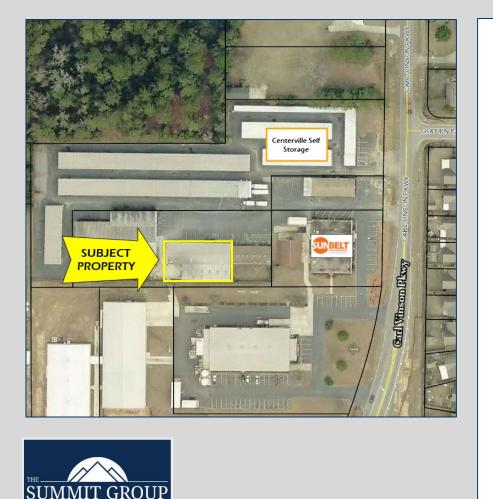

#### • ±7,448 SF

- Includes office area, restroom and five (5) roll-up doors
- Eave height: 12'
- All city utilities available
- Located approximately 1.5 miles north of Watson Boulevard

LEASE RATE: \$3,500/MO (Tenant pays utilities)