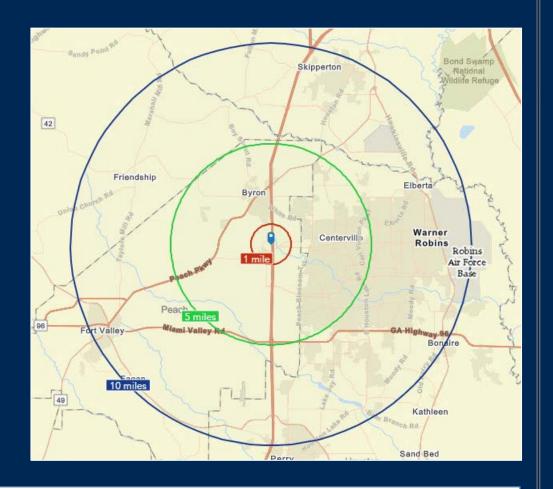

## DEMOGRAPHICS & INCOME

<u>1 Mile</u> <u>5 Miles</u> <u>10 Miles</u>

2021 Population:

1,308 55,333 175,930

2026 Population Estimate:

1,374 58,688 184,929

2021 Households:

564 21,285 67,502

2026 Households Estimate:

595 22,610 71,066

2021 Average HH Income:

\$91,265 \$84,152 \$76,742

2026 Average HH Income Estimate:

\$101,333 \$95,499 \$87,024