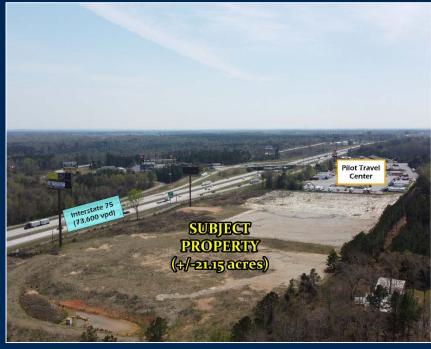

# PROPERTY INFORMATION

- ±21.15 acres with great visibility from Interstate 75 at Exit 146
- Zoned C-2 (Commercial)
- Level topography
- Public water and sewer at site; detention in place
- Site has been rough graded and is in padready condition
- 70' wide access/egress easement
- Convenient location adjoining I-75 and Pilot Travel Center approximately 20 miles south of Macon

#### PROPERTY PHOTOS