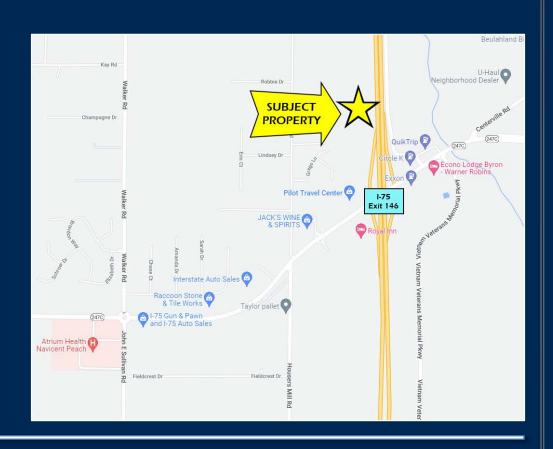

### COMMERCIAL LAND FRONTING I-75





ASKING PRICE \$1,200,000 HIGHWAY 247 C, BYRON, GA 31008



REX YODER C: 478.394.5777 | DEREK FOSTER 478.997.1024

RYODER@THESUMMITGROUPMACON.COM | DFOSTER@THESUMMITGROUPMACON.COM 4124 ARKWRIGHT ROAD, SUITE 1 MACON, GA 31210 O: 478.750.7507

0: 4/6./30./30/

WWW.THESUMMITGROUPMACON.COM



# PROPERTY INFORMATION

- ±21.15 acres with great visibility from Interstate 75 at Exit 146
- Zoned C-2 (Commercial)
- Level topography
- Public water and sewer at site; detention in place
- Site has been rough graded and is in padready condition
- 70' wide access/egress easement
- Convenient location adjoining I-75 and Pilot Travel Center approximately 20 miles south of Macon





## DEMOGRAPHICS & INCOME

<u>1 Mile</u> <u>5 Miles</u> <u>10 Miles</u>

2021 Population:

1,308 55,333 175,930

2026 Population Estimate:

1,374 58,688 184,929

2021 Households:

564 21,285 67,502

2026 Households Estimate:

595 22,610 71,066

2021 Average HH Income:

\$91,265 \$84,152 \$76,742

2026 Average HH Income Estimate:

\$101,333 \$95,499 \$87,024







#### AERIAL VIEW





#### PROPERTY PHOTOS







#### INGRESS/EGRESS