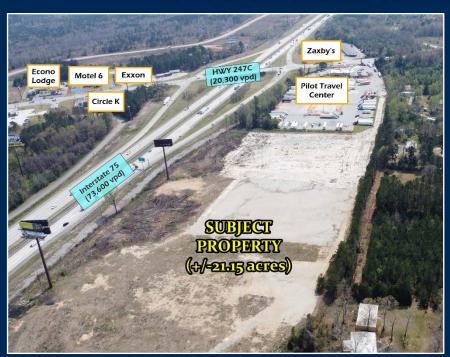

# PROPERTY INFORMATION

- ±21.15 acres with great visibility from Interstate 75 at Exit 146
- Zoned C-2 (Commercial)
- Level topography
- Public water and sewer at site; detention in place
- Site has been rough graded and is in padready condition
- 70' wide access/egress easement
- Convenient location adjoining I-75 and Pilot Travel Center approximately 20 miles south of Macon

#### AERIAL VIEW