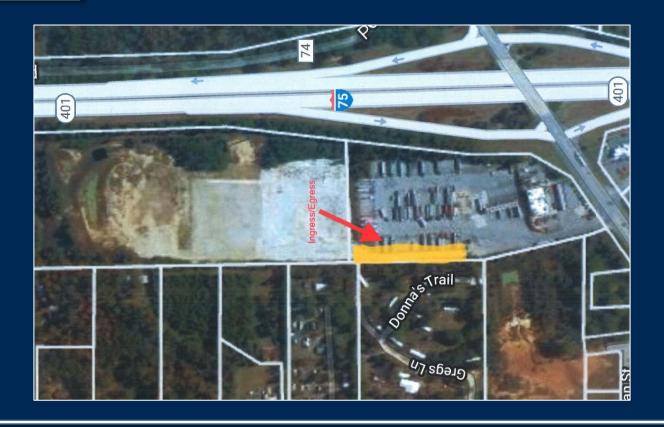

#### INGRESS/EGRESS

# PROPERTY INFORMATION

- ±21.15 acres with great visibility from Interstate 75 at Exit 146
- Zoned C-2 (Commercial)
- Level topography
- Public water and sewer at site; detention in place
- Site has been rough graded and is in padready condition
- 70' wide access/egress easement
- Convenient location adjoining I-75 and Pilot Travel Center approximately 20 miles south of Macon