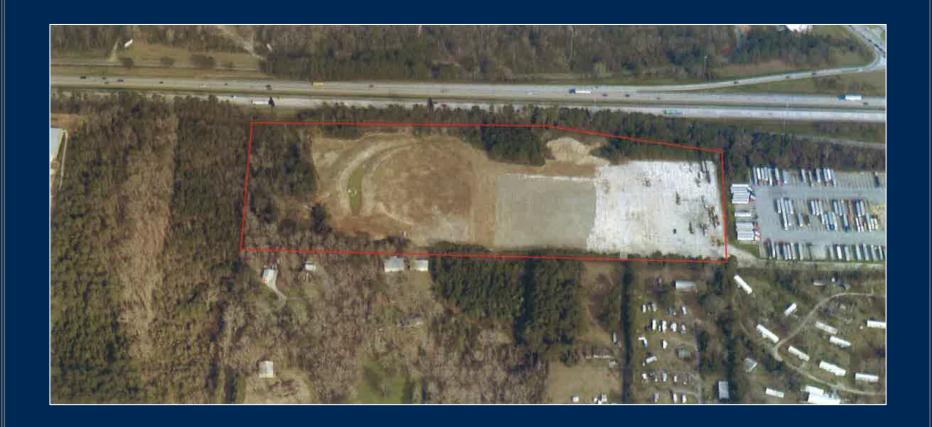

#### AERIAL VIEW

# PROPERTY INFORMATION

- ±21.15 acres with great visibility from Interstate 75 at Exit 146
- Zoned C-2 (Commercial)
- Level topography
- Public water and sewer at site; detention in place
- Site has been rough graded and is in padready condition
- 70' wide access/egress easement
- Convenient location adjoining I-75 and Pilot Travel Center approximately 20 miles south of Macon