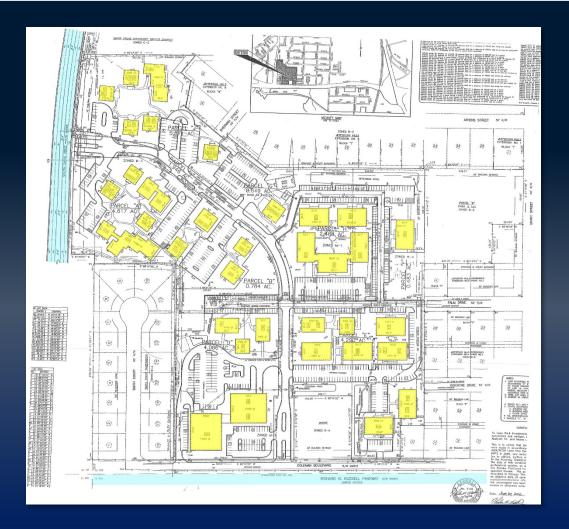

#### SITE PLAN/PLAT

- Robins Air Force Base Economic Impact
  - 23,405+ Total Employees
  - \$6.2B in Contracts
  - \$3.54B Economic Impact
  - 1.58 Employment Multiplier
- Houston County Demographics
  - Population: 162,257
  - Average Household Income: \$90,704
  - Households: 61,767

#### PROPERTY INFORMATION

- 25.48 acres
- Nine contiguous sites accessible from S Davis Drive and Coleman Boulevard via Russell Parkway with private drive that runs between the sites
- S Davis Drive (east side) Frontage 690.40′
- Coleman Boulevard (north side)
   Frontage 589.54'
- Located in the Federal HUB Zone
- Located in the Military Zone