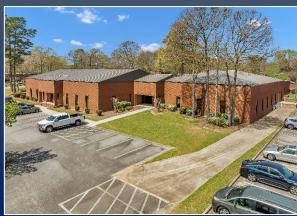

### THE PARK

600 PARK DRIVE | WARNER ROBINS, GEORGIA

# MULTI- BUILDING OFFICE PARK FOR SALE

600 PARK DRIVE
WARNER ROBINS, GA 31088
HOUSTON COUNTY

**ASKING PRICE** \$10,900,000

KING KEMPER, CCIM C: 478.957.1920

KKEMPER@THESUMMITGROUPMACON.COM 4124 ARKWRIGHT ROAD, SUITE 1 MACON, GA 31210

#### PROPERTY INFORMATION

- 35 buildings constructed from 1986 – 2006 (effective age: 15 years Overall; remaining economic life: 35 years)
- Total SF: 187,029 (184,329 rentable SF + 2,700 SF equipment building)
- Individual building sizes: 2,500-13,568 SF (similar construction and design among buildings)