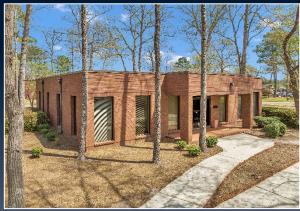

9 rentable SF + 2,700 SF equipment building)
- Individual building sizes: 2,500-13,568 SF (similar construction and design among buildings)





#### PROPERTY INFORMATION

- 25.48 acres
- Nine contiguous sites accessible from S Davis Drive and Coleman Boulevard via Russell Parkway with private drive that runs between the sites
- S Davis Drive (east side) Frontage 690.40′
- Coleman Boulevard (north side)
   Frontage 589.54'
- Located in the Federal HUB Zone
- Located in the Military Zone





#### ADDITIONAL PROPERTY INFO

- Roof: Flat membrane
- Gutter/Downspouts: Aluminum
- Exterior Walls: Brick veneer
- Windows: Aluminum frame fixed glass double-pane
- Footings: Reinforced concrete
- Foundation: Poured concrete
- M-1 (Wholesale & Light Industrial District)







#### ADDITIONAL PHOTOS











## PARK LIMITED INCOME & EXPENSE 2022

**Gross Income** 

\$129,507 per month for 2022 current \$1,554,084.00

Less Expenses:

Fixed:

Taxes and Licenses: \$115,000.00 (2021 taxes plus license fees)

Insurance \$55,722.00

Total Fixed Expenses \$170,722.00

Operating:

Water/Trash \$77,000.00 (includes proposed 7% increase from city)

 Lawn Maintenance
 \$80,000.00

 Telephone
 \$6,362.00

 Power
 \$52,900.00

 Professional Fees
 \$17,284.00

 Office Expense
 \$5,329.00

 Maintenance (HVAC and roof)
 \$132,000.00

Salaries \$145,162.00
Payroll Taxes \$11,600.00
Insurance Wrks comp \$3,255.00

Total Operating Expenses \$530,892.00

Total Expenses: \$701,614.00

Net Income: \$852,470.00

#### SITE PLAN/PLAT

- Robins Air Force Base Economic Impact
  - 23,405+ Total Employees
  - \$