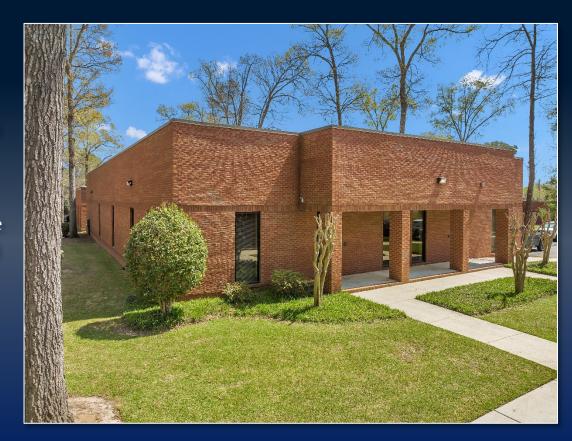

#### ADDITIONAL PROPERTY INFO

- Roof: Flat membrane
- Gutter/Downspouts: Aluminum
- Exterior Walls: Brick veneer
- Windows: Aluminum frame fixed glass double-pane
- Footings: Reinforced concrete
- Foundation: Poured concrete
- M-1 (Wholesale & Light Industrial District)

#### ADDITIONAL PHOTOS