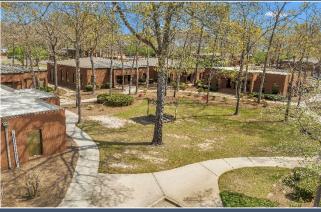

rentable SF + 2,700 SF equipment building)
- Individual building sizes: 2,500-13,568 SF (similar construction and design among buildings)





#### PROPERTY INFORMATION

- 25.48 acres
- Nine contiguous sites accessible from S Davis Drive and Coleman Boulevard via Russell Parkway with private drive that runs between the sites
- S Davis Drive (east side) Frontage 690.40′
- Coleman Boulevard (north side)
   Frontage 589.54'
- Located in the Federal HUB Zone
- Located in the Military Zone





#### ADDITIONAL PROPERTY INFO

- Roof: Flat membrane
- Gutter/Downspouts: Aluminum
- Exterior Walls: Brick veneer
- Windows: Aluminum frame fixed glass double-pane
- Footings: Reinforced concrete
- Foundation: Poured concrete
- M-1 (Wholesale & Light Industrial District)







#### ADDITIONAL PHOTOS











## PARK LIMITED INCOME & EXPENSE 2022

**Gross Income** 

\$129,507 per month for 2022 current \$1,554,084.00

Less Expenses:

Fixed:

Taxes and Licenses: \$115,000.00 (2021 taxes plus license fees)

Insurance \$55,722.00

Total Fixed Expenses \$170,722.00

Operating:

Water/Trash \$77,000.00 (includes proposed 7% increase from city)

 Lawn Maintenance
 \$80,000.00

 Telephone
 \$6,362.00

 Power
 \$52,900.00

 Professional Fees
 \$17,284.00

 Office Expense
 \$5,329.00

 Maintenance (HVAC and roof)
 \$132,000.00

Salaries \$145,162.00
Payroll Taxes \$11,600.00
Insurance Wrks comp \$3,255.00

Total Operating Expenses \$530,892.00

Total Expenses: \$701,614.00

Net Income: \$852,470.00

#### SITE PLAN/PLAT

- Robins Air Force Base Economic Impact
  - 23,405+ Total Employees
  - \$6.