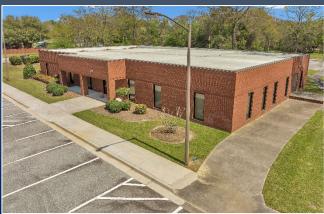

able SF + 2,700 SF equipment building)
- Individual building sizes: 2,500-13,568 SF (similar construction and design among buildings)





#### PROPERTY INFORMATION

- 25.48 acres
- Nine contiguous sites accessible from S Davis Drive and Coleman Boulevard via Russell Parkway with private drive that runs between the sites
- S Davis Drive (east side) Frontage 690.40′
- Coleman Boulevard (north side)
   Frontage 589.54'
- Located in the Federal HUB Zone
- Located in the Military Zone





#### ADDITIONAL PROPERTY INFO

- Roof: Flat membrane
- Gutter/Downspouts: Aluminum
- Exterior Walls: Brick veneer
- Windows: Aluminum frame fixed glass double-pane
- Footings: Reinforced concrete
- Foundation: Poured concrete
- M-1 (Wholesale & Light Industrial District)







#### ADDITIONAL PHOTOS











## PARK LIMITED INCOME & EXPENSE 2022

**Gross Income** 

\$129,507 per month for 2022 current \$1,554,084.00

Less Expenses:

Fixed:

Taxes and Licenses: \$115,000.00 (2021 taxes plus license fees)

Insurance \$55,722.00

Total Fixed Expenses \$170,722.00

Operating:

Water/Trash \$77,000.00 (includes proposed 7% increase from city)

 Lawn Maintenance
 \$80,000.00

 Telephone
 \$6,362.00

 Power
 \$52,900.00

 Professional Fees
 \$17,284.00

 Office Expense
 \$5,329.00

 Maintenance (HVAC and roof)
 \$132,000.00

Salaries \$145,162.00
Payroll Taxes \$11,600.00
Insurance Wrks comp \$3,255.00

Total Operating Expenses \$530,892.00

Total Expenses: \$701,614.00

Net Income: \$852,470.00

#### SITE PLAN/PLAT

- Robins Air Force Base Economic Impact
  - 23,405+ Total Employees
  - \$6.2B i