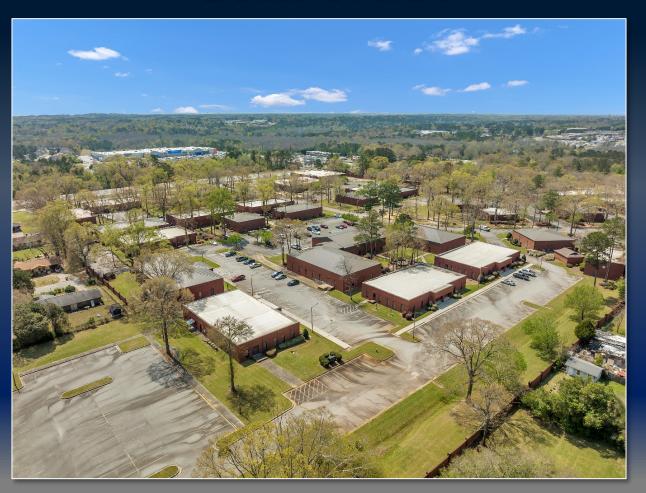

#### PROPERTY INFORMATION

- 35 buildings constructed from 1986 – 2006 (effective age: 15 years Overall; remaining economic life: 35 years)
- Total SF: 187,029 (184,329 rentable SF + 2,700 SF equipment building)
- Individual building sizes: 2,500-13,568 SF (similar construction and design among buildings)

#### PROPERTY INFORMATION

- 25.48 acres
- Nine contiguous sites accessible from S Davis Drive and Coleman Boulevard via Russell Parkway with private drive that runs between the sites
- S Davis Drive (east side) Frontage 690.40′
- Coleman Boulevard (north side)
   Frontage 589.54'
- Located in the Federal HUB Zone
- Located in the Military Zone