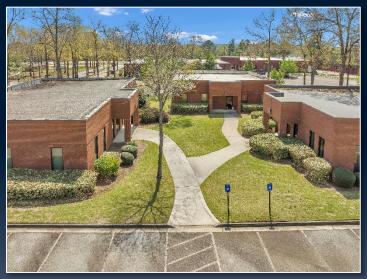

#### PROPERTY INFORMATION

- 35 buildings constructed from 1986 – 2006 (effective age: 15 years Overall; remaining economic life: 35 years)
- Total SF: 187,029 (184,329 rentable SF + 2,700 SF equipment building)
- Individual building sizes: 2,500-13,568 SF (similar construction and design among buildings)

#### PROPERTY INFORMATION

- 25.48 acres
- Nine contiguous sites accessible from S Davis Drive and Coleman Boulevard via Russell Parkway with private drive that runs between the sites
- S Davis Drive (east side) Frontage 690.40′
- Coleman Boulevard (north side)
   Frontage 589.54'
- Located in the Federal HUB Zone
- Located in the Military Zone