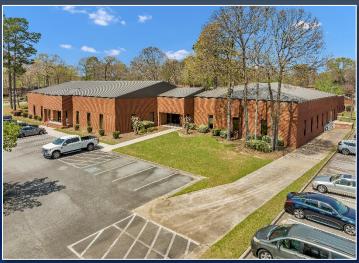

#### PROPERTY INFORMATION

- 35 buildings constructed from 1986 – 2006 (effective age: 15 years Overall; remaining economic life: 35 years)
- Total SF: 187,029 (184,329 rentable SF + 2,700 SF equipment building)
- Individual building sizes: 2,500-13,568 SF (similar construction and design among buildings)

#### PROPERTY INFORMATION

- 25.48 acres
- Nine contiguous sites accessible from S Davis Drive and Coleman Boulevard via Russell Parkway with private drive that runs between the sites
- S Davis Drive (east side) Frontage 690.40′
- Coleman Boulevard (north side)
   Frontage 589.54'
- Located in the Federal HUB Zone
- Located in the Military Zone