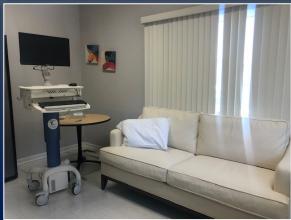

## PROPERTY INFORMATION

- 1650 SF
- Office includes Reception Area, Front Office Area, Four (4) Exam Rooms, One (1) Executive Office, One (1) X-ray Room, Two (2) Bathrooms, One (1) Breakroom, Lab/Office and a Handicap Access Backdoor with Ramp
- Front and Rear Parking
- Located next to Fairview Park Hospital

## ADDITIONAL PHOTOS

109 FAIRVIEW PARK DRIVE DUBLIN, GEORGIA 31021 LAURENS COUNTY

109 FAIRVIEW PARK DRIVE DUBLIN, GEORGIA 31021 LAURENS COUNTY