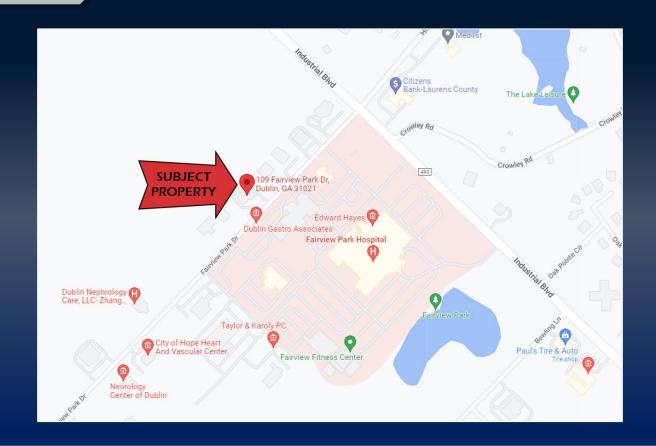

## PROPERTY INFORMATION

- 1650 SF
- Office includes Reception Area, Front Office Area, Four (4) Exam Rooms, One (1) Executive Office, One (1) X-ray Room, Two (2) Bathrooms, One (1) Breakroom, Lab/Office and a Handicap Access Backdoor with Ramp
- Front and Rear Parking
- Located next to Fairview Park Hospital

109 FAIRVIEW PARK DRIVE DUBLIN, GEORGIA 31021 LAURENS COUNTY