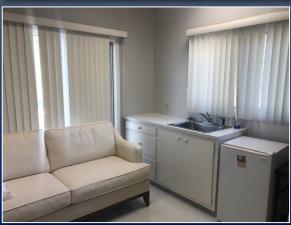

## PROPERTY INFORMATION

- 1650 SF
- Office includes Reception Area, Front Office Area, Four (4) Exam Rooms, One (1) Executive Office, One (1) X-ray Room, Two (2) Bathrooms, One (1) Breakroom, Lab/Office and a Handicap Access Backdoor with Ramp
- Front and Rear Parking
- Located next to Fairview Park Hospital

## ADDITIONAL PHOTOS

109 FAIRVIEW PARK DRIVE DUBLIN, GEORGIA 31021 LAURENS COUNTY

109 FAIRVIEW PARK DRIVE DUBLIN, GEORGIA 31021 LAURENS COUNTY