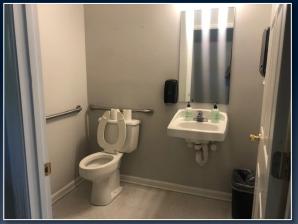

## PROPERTY INFORMATION

- 1650 SF
- Office includes Reception Area, Front Office Area, Four (4) Exam Rooms, One (1) Executive Office, One (1) X-ray Room, Two (2) Bathrooms, One (1) Breakroom, Lab/Office and a Handicap Access Backdoor with Ramp
- Front and Rear Parking
- Located next to Fairview Park Hospital

## ADDITIONAL PHOTOS

109 FAIRVIEW PARK DRIVE DUBLIN, GEORGIA 31021 LAURENS COUNTY

109 FAIRVIEW PARK DRIVE DUBLIN, GEORGIA 31021 LAURENS COUNTY