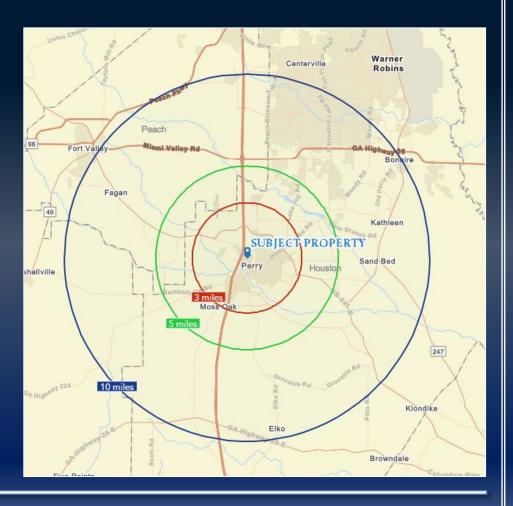

## Traffic & Demographics

TRAFFIC COUNTS (GDOT 2022 PUBLISHED DATA ESTIMATE):
SAM NUNN BLVD – 12,200 VPD
INTERSTATE 75 – 68,700 VPD

| <u>3 Miles</u>     | <u>5 Miles</u> | 10 Miles |
|--------------------|----------------|----------|
| 2023 Population:   |                |          |
| 15,863             | 25,395         | 99,171   |
| 2028 Population Es | timate:        |          |
| 16 690             | 26 777         | 104 230  |

2023 Households:

6,315 9,793 37,050

2028 Households Estimate:

6,745 10,468 39,361

2023 Average HH Income:

\$81,424 \$93,412 \$108,630

2028 Average HH Income Estimate:

\$95,031 \$107,788 \$123,823