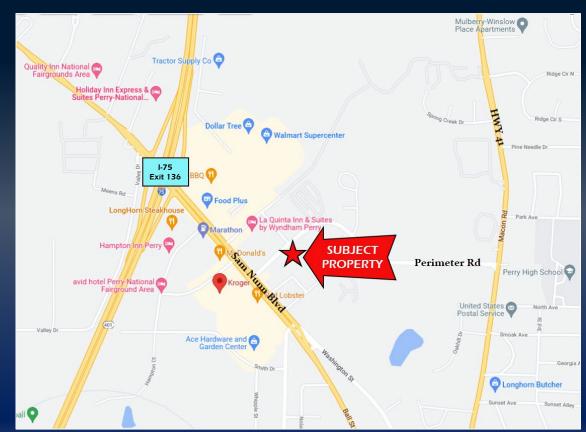

## PROPERTY INFORMATION

- ±2 acres
- Zoned for commercial use
- Level topography
- Sewer, water and utilities available
- Highly desirable location on Perimeter Road between Sam Nunn Boulevard and Hwy 41 (Macon Rd)
- Close proximity to Interstate 75 (Exit 136), downtown Perry, Walmart Supercenter and much more
- Ideal for hotel site, retail center, quickserve restaurant, etc.

115 PERIMETER ROAD PERRY, GA 31069