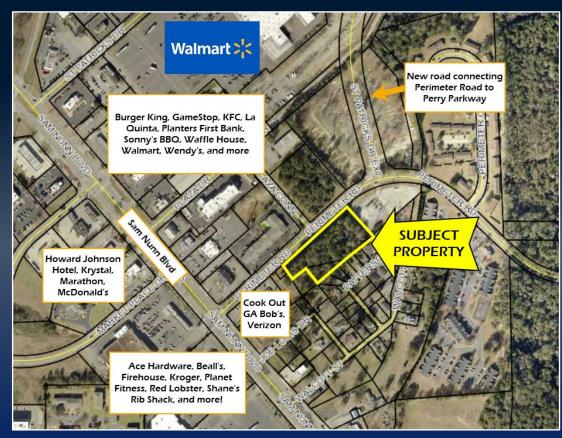

## PROPERTY INFORMATION

- ±2 acres
- Zoned for commercial use
- Level topography
- Sewer, water and utilities available
- Highly desirable location on Perimeter Road between Sam Nunn Boulevard and Hwy 41 (Macon Rd)
- Close proximity to Interstate 75 (Exit 136), downtown Perry, Walmart Supercenter and much more
- Ideal for hotel site, retail center, quickserve restaurant, etc.

115 PERIMETER ROAD PERRY, GA 31069