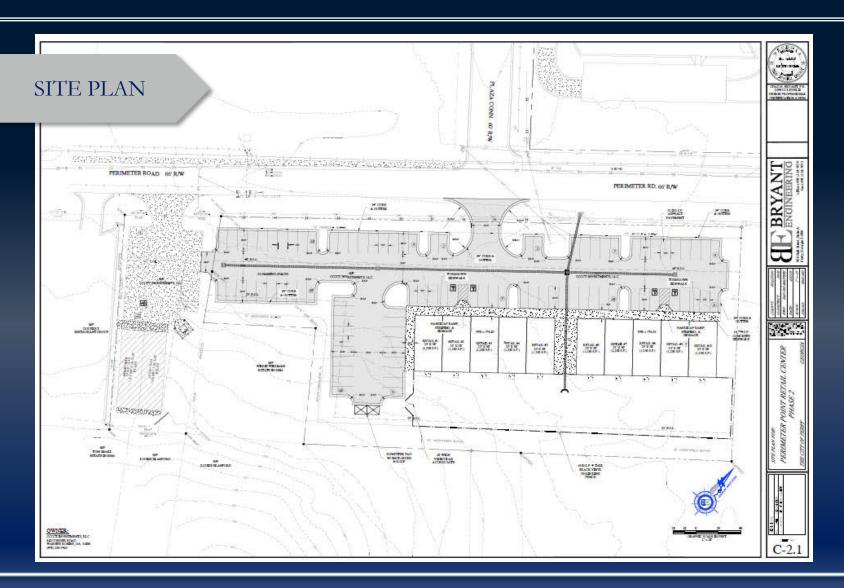

## PROPERTY INFORMATION

- ±2 acres
- Zoned for commercial use
- Level topography
- Sewer, water and utilities available
- Highly desirable location on Perimeter Road between Sam Nunn Boulevard and Hwy 41 (Macon Rd)
- Close proximity to Interstate 75 (Exit 136), downtown Perry, Walmart Supercenter and much more
- Ideal for hotel site, retail center, quickserve restaurant, etc.